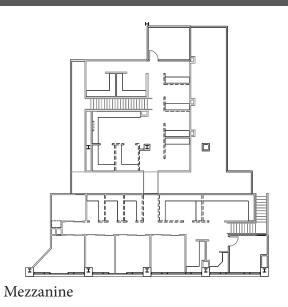

## 5858 HORTON SUITE 170 FEATURES

#### 10,112 RSF

Ground level location with big window lines for good visibility.

Open ceiling plan.

Reception area, main conference room, and break room.

Dedicated street entrance off courtyard with lush landscaping and art.

Great exterior signage identity, if desired.

Full campus amenities including fitness center and large campus conference rooms.