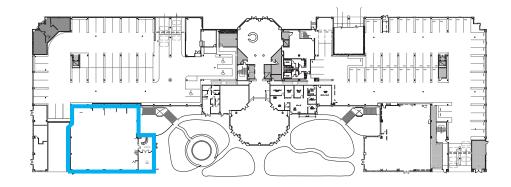

## 5858 HORTON SUITE 170 FEATURES

#### 10,112 RSF

Ground level location with big window lines for good visibility.

Open ceiling plan.

Reception area, main conference room, and break room.

Dedicated street entrance off courtyard with lush landscaping and art.

Great exterior signage identity, if desired.

Full campus amenities including fitness center and large campus conference rooms.