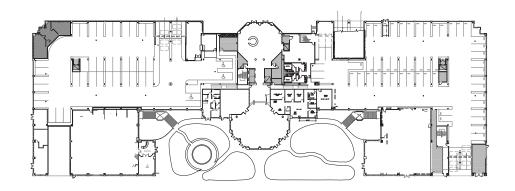

# EMERYSTATION CAMPUS FEATURES

Easy access from all major public transportation and freeways with plentiful campus parking and car-charging stations.

Free Emery Go-Round shuttle to and from BART.

Amtrak Intermodal Transit Center for easy commutes between Sacramento and San Jose on Capitol Corridor Route.

Bike parking, bike share, and bike repair stations.

Popular restaurants: Bureau 510, Summer Summer, Ruby's Café, Polaris Café, Branch Line Bar, Subway.

Campus Fitness Center.

Conference rooms equipped for larger meetings.

Lush organic gardens and pocket parks.

Sculptures and art throughout the campus.

Walkable to or a quick free shuttle hop to the restaurants, shopping, hospitality, and entertainment at Public Market, Powell Street Plaza and Bay Street

Close proximity to UC Berkeley, UC San Francisco, and hundreds of tech and research companies.

Stellar property management team 24/7