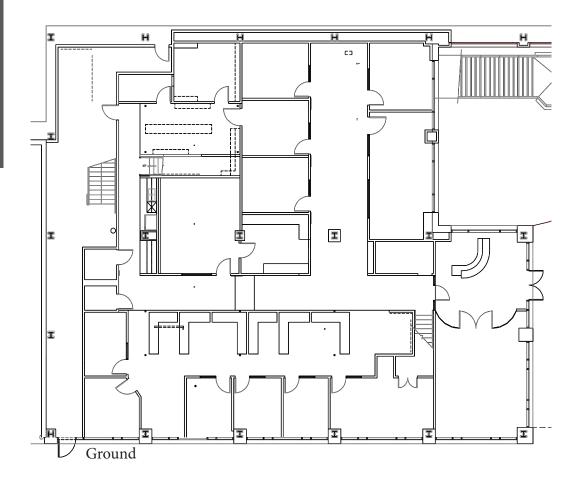

## 5858 HORTON SUITE 193 FEATURES

920 RSF

Ground level location with big window line for good visibility

Dedicated street entrance

Great exterior signage identity, if desired

Full campus amenities including fitness center and large campus conference rooms.