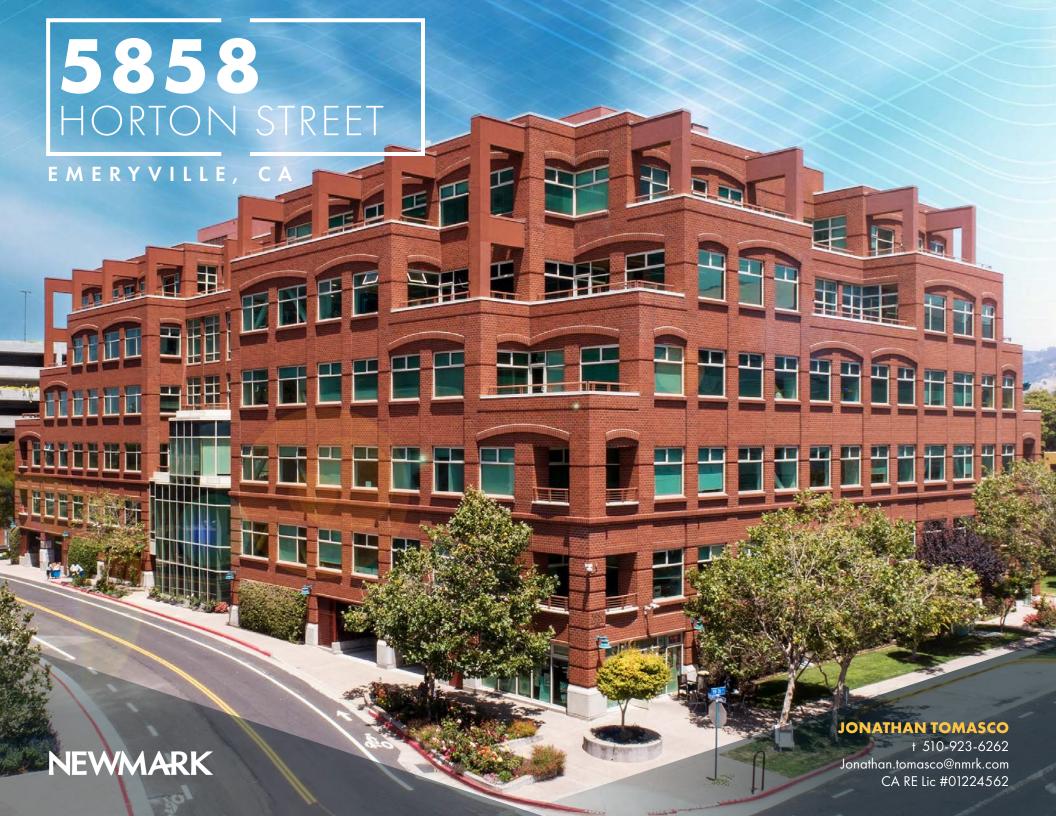

# EMERYSTATION CAMPUS FEATURES

Easy access from all major public transportation and freeways with plentiful campus parking and car-charging stations.

Free Emery Go-Round shuttle to and from BART.

Amtrak Intermodal Transit Center for easy commutes between Sacramento and San Jose on Capitol Corridor Route.

Bike parking, bike share, and bike repair stations.

Popular restaurants: Bureau 510, Summer Summer, Ruby's Café, Polaris Café, Branch Line Bar, Subway.

Campus Fitness Center.

Conference rooms equipped for larger meetings.

Lush organic gardens and pocket parks.

Sculptures and art throughout the campus.

Walkable to or a quick free shuttle hop to the restaurants, shopping, hospitality, and entertainment at Public Market, Powell Street Plaza and Bay Street

Close proximity to UC Berkeley, UC San Francisco, and hundreds of tech and research companies.

Stellar property management team 24/7