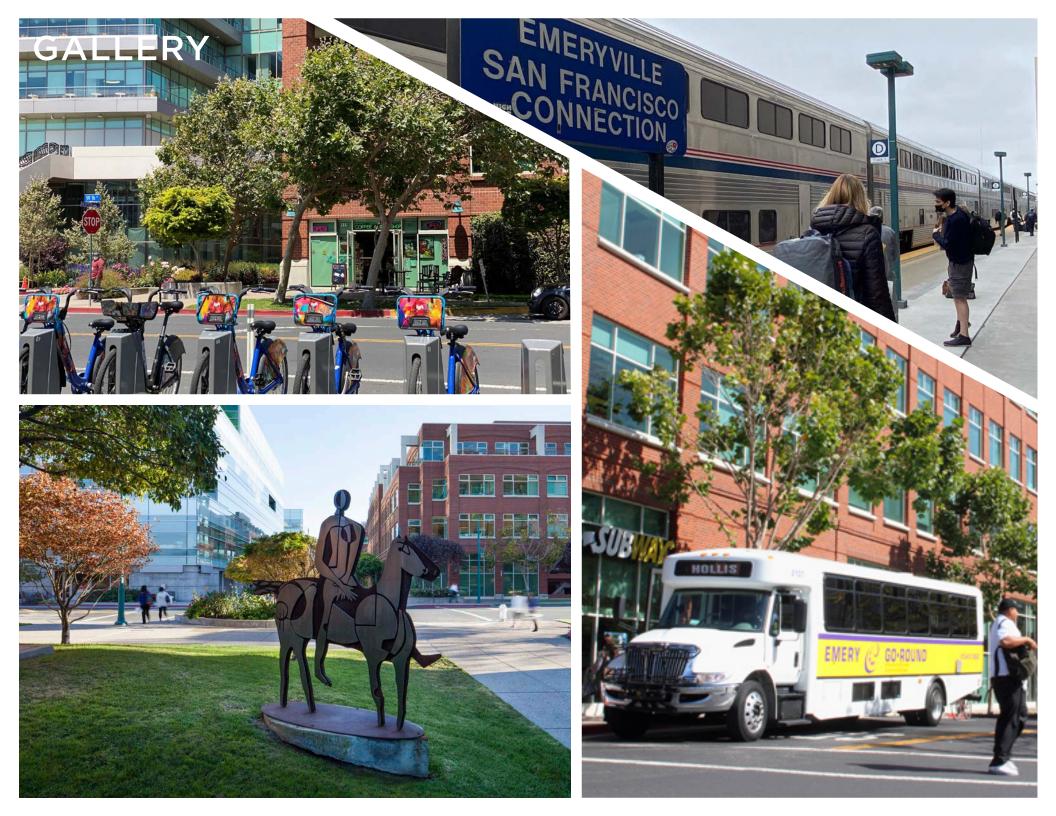

# EMERYSTATION CAMPUS FEATURES

Easy access from all major public transportation and freeways with plentiful campus parking and car-charging stations.

Free Emery Go-Round shuttle to and from BART.

Amtrak Intermodal Transit Center for easy commutes between Sacramento and San Jose on Capitol Corridor Route.

Bike parking, bike share, and bike repair stations.

Popular restaurants: Bureau 510, Summer Summer, Ruby's Café, Polaris Café, Branch Line Bar, Subway.

Campus Fitness Center.

Conference rooms equipped for larger meetings.

Lush organic gardens and pocket parks.

Sculptures and art throughout the campus.

Walkable to or a quick free shuttle hop to the restaurants, shopping, hospitality, and entertainment at Public Market, Powell Street Plaza and Bay Street