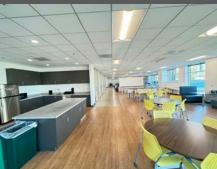

#### 10,112 RSF

Ground level location with big window lines for good visibility.

Open ceiling plan.

Reception area, main conference room, and break room.

Dedicated street entrance off courtyard with lush landscaping and art.

Great exterior signage identity, if desired.

Full campus amenities including fitness center and large campus conference rooms.