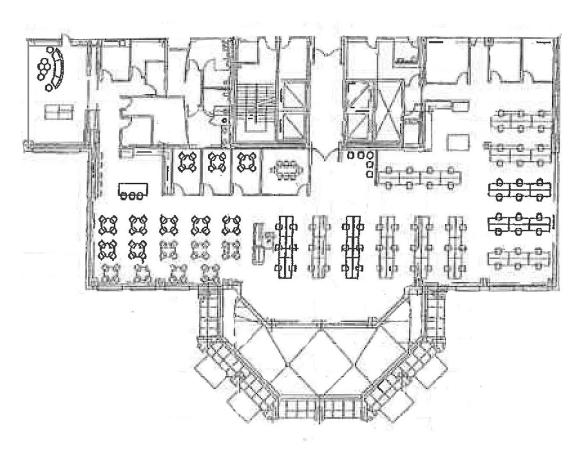

## 5858 HORTON SUITE 300 FEATURES

13,058 RSF

Third floor location with elevator identity.

Reception area with multiple conference/breakout room.

Plug in Play with open floorplan, and interior private offices.

Abundance of natural light with exclusive access to exterior deck.

Full campus amenities including fitness center and large campus conference rooms.