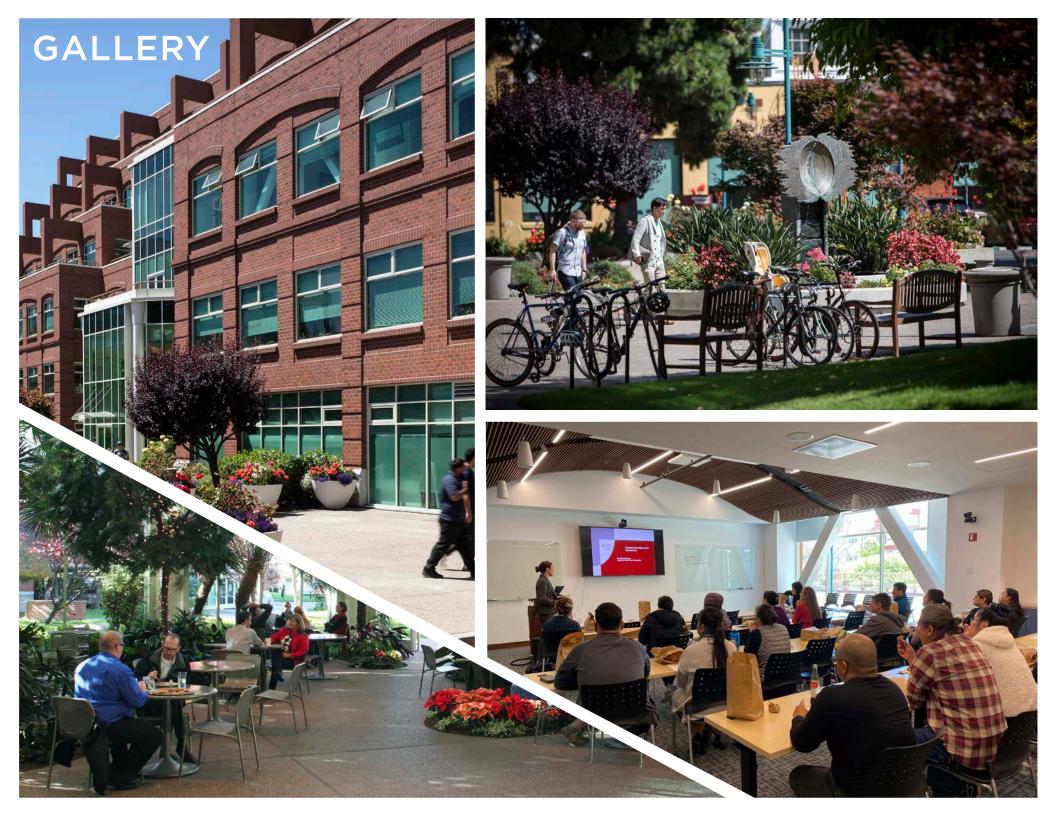

Bike parking, bike share, and bike repair stations.

Popular restaurants: Bureau 510, Summer Summer, Ruby's Café, Polaris Café, Branch Line Bar, Subway.

Campus Fitness Center.

Conference rooms equipped for larger meetings.

Lush organic gardens and pocket parks.

Sculptures and art throughout the campus.

Walkable to or a quick free shuttle hop to the restaurants, shopping, hospitality, and entertainment at Public Market, Powell Street Plaza and Bay Street