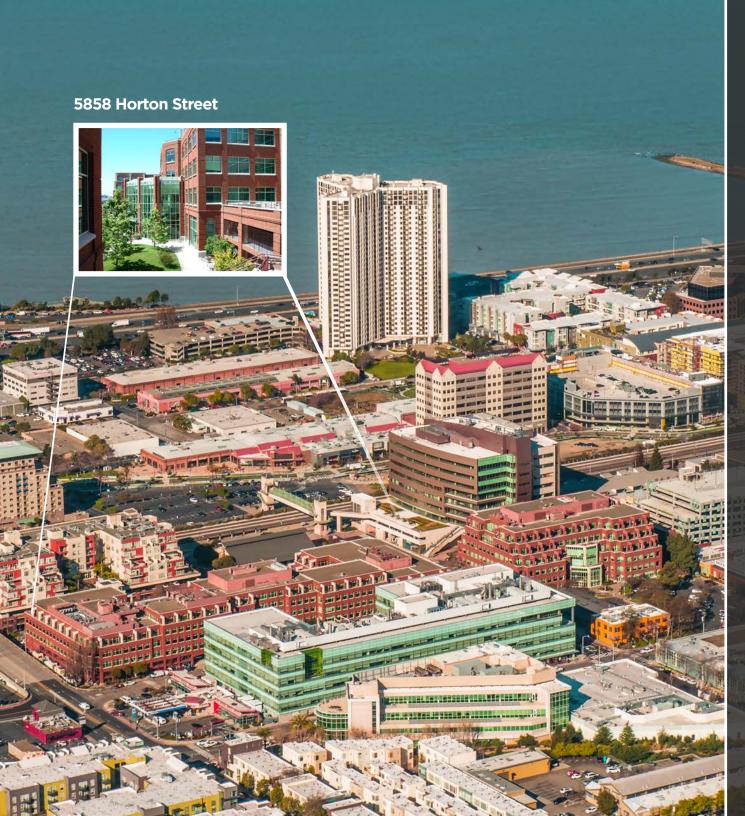

Lush organic gardens and pocket parks.

Sculptures and art throughout the campus.

Walkable to or a quick free shuttle hop to the restaurants, shopping, hospitality, and entertainment at Public Market, Powell Street Plaza and Bay Street

Close proximity to UC Berkeley, UC San Francisco, and hundreds of tech and research companies.

Stellar property management team 24/7