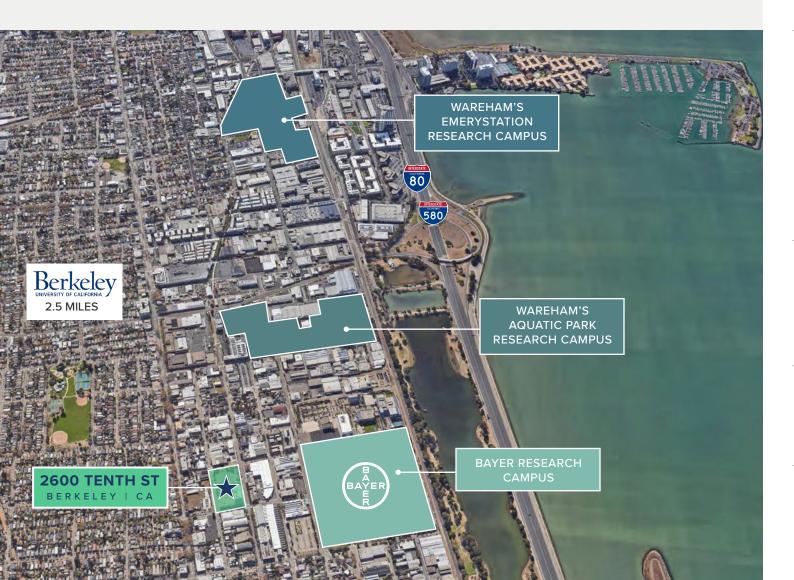

# IN THE HEART OF A LEADING EAST BAY INNOVATION CLUSTOR

#### **CREATIVE FLEX AND OFFICE**

space in the heart of West Berkeley and one of the largest research and tech clusters in Northern California

#### **MINUTES**

from UC Berkeley, Lawrence Berkeley National Laboratory Bakar Lab, Berkeley Skydeck, Berkeley Start Up Cluster, and Wareham's Aquatic Park Research Campus and Emery Station Research Campus