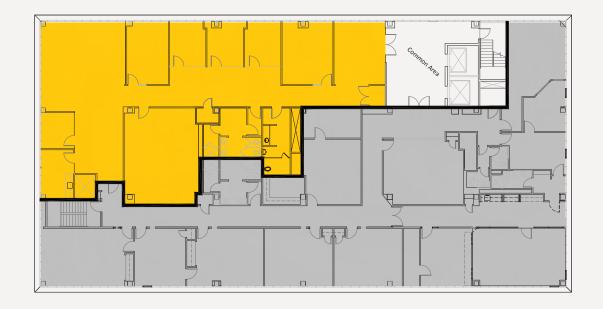

### **OFFICE HIGHLIGHTS**

- Unique Berkeley high rise office suite with great views
- On-site parking lot
- 7 private offices
- 1 large conference room
- Open space for cubicles
- · In-suite restrooms and shower
- Wareham's full-service property management and engineering team
- · Lush organic garden
- Walking distance to variety of amenities