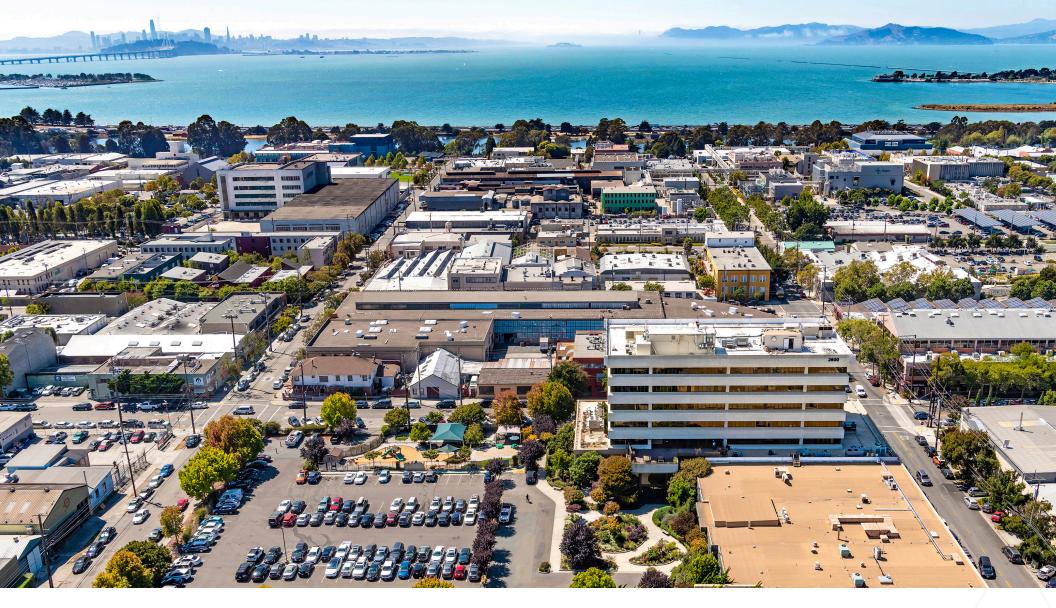

## 2600 TENTH ST | SUITE 701 | BERKELEY, CA

±4,807 SF of OFFICE SPACE - AVAILABLE NOW
TOP FLOOR OPPORTUNITY WITH UNOBSTRUCTED VIEWS

## 2600 TENTH STREET | BERKELEY, CA

### **OFFICE HIGHLIGHTS**

- Unique Berkeley high rise office suite with great views
- On-site parking lot
- 7 private offices
- 1 large conference room
- Open space for cubicles
- · In-suite restrooms and shower
- Wareham's full-service property management and engineering team
- · Lush organic garden
- Walking distance to variety of amenities

# IN THE HEART OF A LEADING EAST BAY INNOVATION CLUSTOR