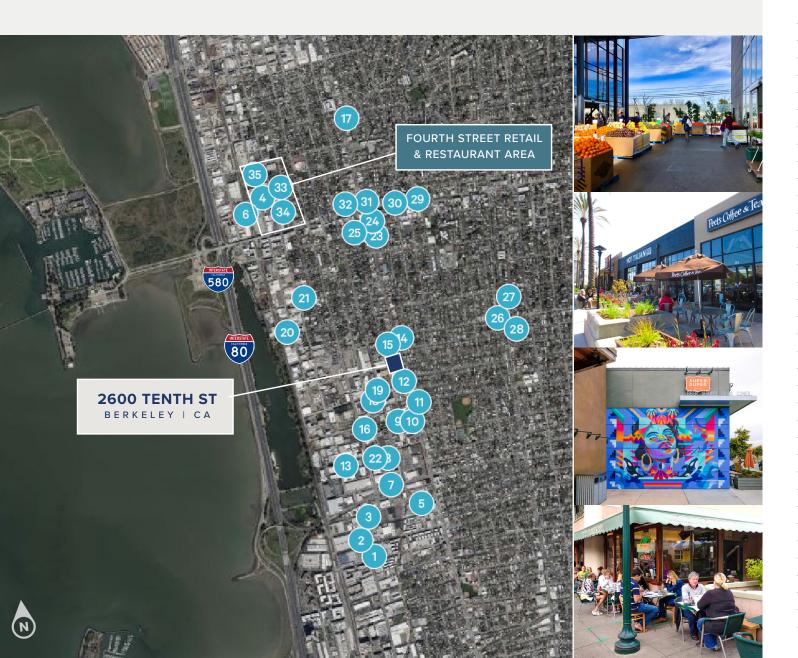

### **NEIGHBORHOOD AMENITIES**

Experience a thriving hub where lab and office spaces for lease meet exceptional dining and shopping options.

| 1  | Starbucks                    |  |
|----|------------------------------|--|
|    | Los Moles                    |  |
|    | Wonderous Brewing Co         |  |
| 2  | Rotten City Pizza            |  |
| 3  | Prizefighter                 |  |
| 4  | Bette's Oceanview Diner      |  |
| 5  | City Sports                  |  |
| 6  | Lyasare                      |  |
| 7  | Spoon Korean Bistro          |  |
| 8  | Berkeley Bowl Cafe           |  |
| 9  | Cali Alley                   |  |
| 10 | Vital Vittles Organic Bakery |  |
| 11 | Broom Bush Cafe              |  |
| 12 | Far Leavees Tea              |  |
| 13 | Riva Cucina                  |  |
| 14 | Le Pho Vietnamese            |  |
| 15 | Longbranch Saloon            |  |
| 16 | 900 Grayson                  |  |
| 17 | Acme Bread                   |  |
| 18 | Third Culture Bakery         |  |
| 19 | Juan's Place                 |  |
| 20 | Viks Chaat                   |  |
| 21 | Tomate Cafe                  |  |
| 22 | Mint leaf                    |  |
| 23 | Gaumenkitzel                 |  |
| 24 | Highwire Coffee Roasters     |  |
| 25 | La Marcha Tapas Bar          |  |
| 26 | Homemade Cafe                |  |
| 27 | Mehak Indian Cuisine         |  |
| 28 | Mo'Joe Cafe                  |  |
| 29 | La Mission                   |  |
| 30 | Foster Freeze                |  |
| 31 | Everett & Jones Barbeque     |  |
| 32 | Kabana                       |  |
| 33 | Cafe M                       |  |
| 34 | Zuti                         |  |
| 35 | Artis Coffee                 |  |
| 36 | Standard Fare                |  |
|    |                              |  |