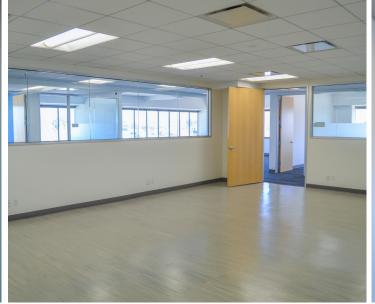

### **OFFICE HIGHLIGHTS**

- Unique Berkeley high rise office suite with great views
- On-site parking lot
- 7 private offices
- 1 large conference room
- Open space for cubicles
- · In-suite restrooms and shower
- Wareham's full-service property management and engineering team
- · Lush organic garden
- Walking distance to variety of amenities