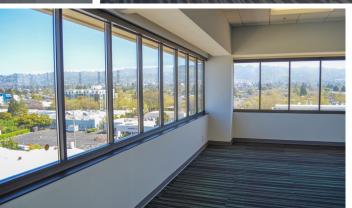

## 2600 TENTH ST | SUITE 701 | BERKELEY, CA

±4,807 SF of OFFICE SPACE - AVAILABLE NOW
TOP FLOOR OPPORTUNITY WITH UNOBSTRUCTED VIEWS

### **OFFICE HIGHLIGHTS**

- Unique Berkeley high rise office suite with great views
- On-site parking lot
- 7 private offices
- 1 large conference room
- Open space for cubicles
- · In-suite restrooms and shower
- Wareham's full-service property management and engineering team
- · Lush organic garden
- Walking distance to variety of amenities