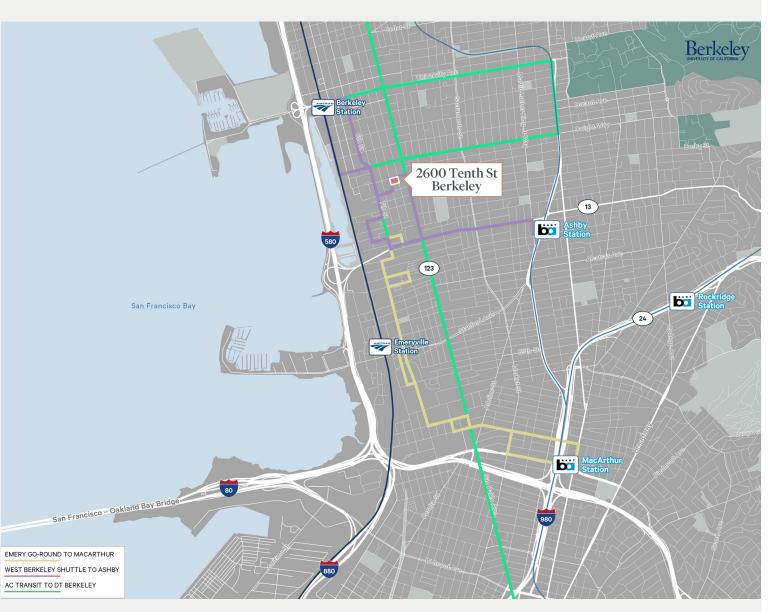

# EASY ACCESS AND PLENTIFUL TRANSPORTATION OPTIONS

Ashby BART - Accessed via the West Berkeley Shuttle. Peak Hours M-F.

MacArthur BART accessed via the Emery Go-Round at Aquatic Park Center Campus. Service M-F from 7.00am to 11.00pm

The Amtrak Capitol Corridor Commuter train serving Sacramento to San Jose is accessible at Berkeley station (1.1 miles) and Emeryville station (1.5 miles)

Immediate proximity to I-80/I-580 and the Bay Bridge

#### **DRIVE TIMES**

| 5  | MINS | Downtown Berkeley      |
|----|------|------------------------|
| 14 | MINS | Downtown Oakland       |
| 18 | MINS | Downtown San Francisco |
| 20 | MINS | Oakland Airport        |
| 30 | MINS | SFO                    |
|    | 1 HR | Downtown San Jose      |