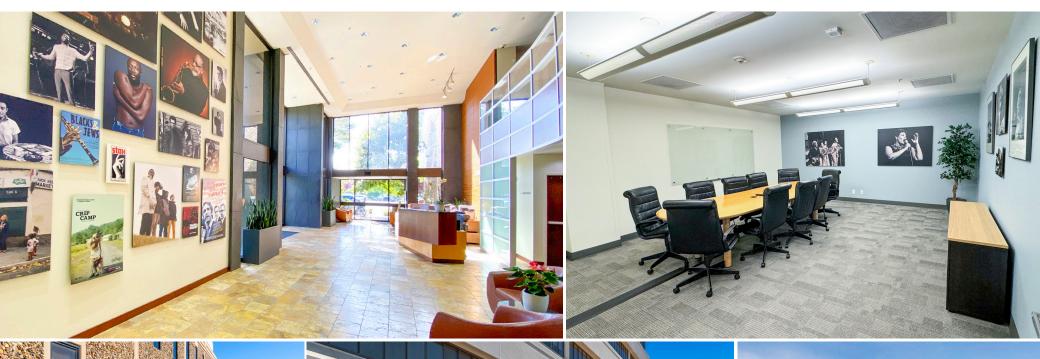

### **OFFICE HIGHLIGHTS**

- Unique Berkeley high rise office suite with great views
- On-site parking lot
- 7 private offices
- 1 large conference room
- Open space for cubicles
- · In-suite restrooms and shower
- Wareham's full-service property management and engineering team
- · Lush organic garden
- Walking distance to variety of amenities