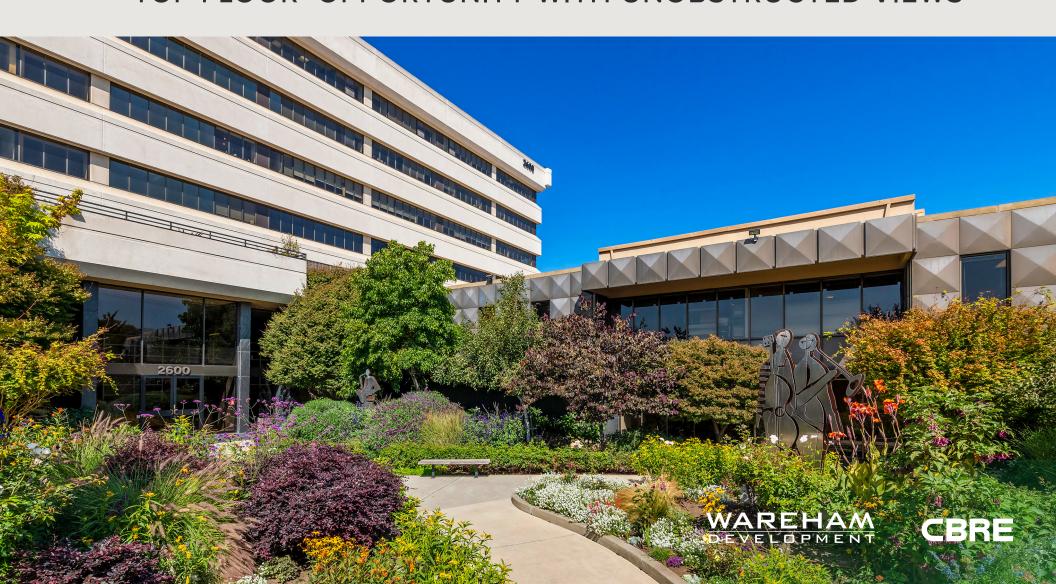

## 2600 TENTH ST | SUITE 701 | BERKELEY, CA

±4,807 SF of OFFICE SPACE - AVAILABLE NOW
TOP FLOOR OPPORTUNITY WITH UNOBSTRUCTED VIEWS

## 2600 TENTH STREET | BERKELEY, CA

### **OFFICE HIGHLIGHTS**

- Unique Berkeley high rise office suite with great views
- On-site parking lot
- 7 private offices
- 1 large conference room
- Open space for cubicles
- · In-suite restrooms and shower
- Wareham's full-service property management and engineering team
- · Lush organic garden
- Walking distance to variety of amenities