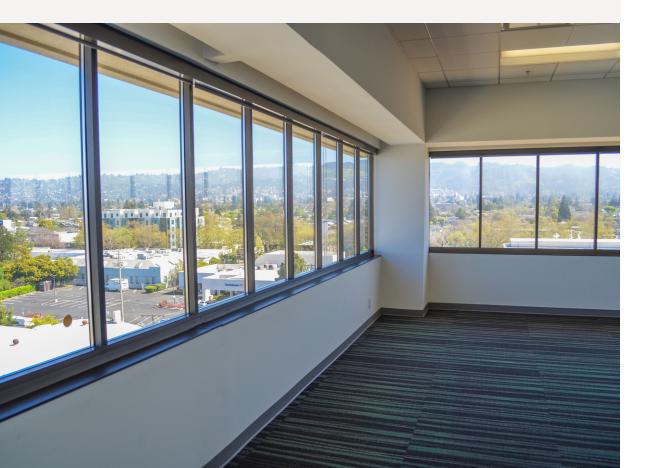

## 2600 TENTH ST | SUITE 701 | BERKELEY, CA

±4,807 SF of OFFICE SPACE - AVAILABLE NOW
TOP FLOOR OPPORTUNITY WITH UNOBSTRUCTED VIEWS

### **OFFICE HIGHLIGHTS**

- Unique Berkeley high rise office suite with great views
- On-site parking lot
- 7 private offices
- 1 large conference room
- Open space for cubicles
- · In-suite restrooms and shower
- Wareham's full-service property management and engineering team
- · Lush organic garden
- Walking distance to variety of amenities