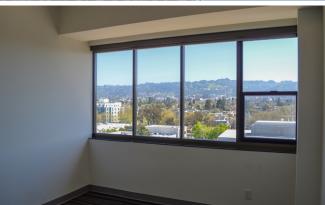

## 2600 TENTH ST | SUITE 701 | BERKELEY, CA

±4,807 SF of OFFICE SPACE - AVAILABLE NOW
TOP FLOOR OPPORTUNITY WITH UNOBSTRUCTED VIEWS

### **OFFICE HIGHLIGHTS**

- Unique Berkeley high rise office suite with great views
- On-site parking lot
- 7 private offices
- 1 large conference room
- Open space for cubicles
- · In-suite restrooms and shower
- Wareham's full-service property management and engineering team
- · Lush organic garden
- Walking distance to variety of amenities