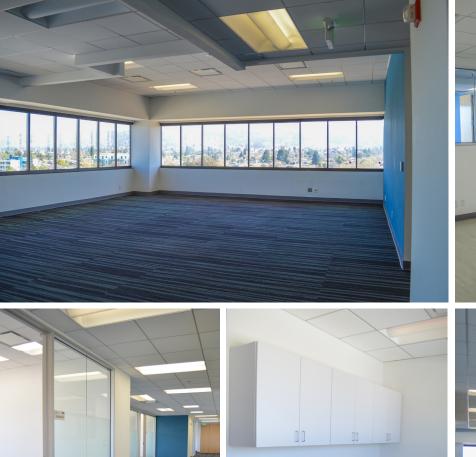

### **OFFICE HIGHLIGHTS**

- Unique Berkeley high rise office suite with great views
- On-site parking lot
- 7 private offices
- 1 large conference room
- Open space for cubicles
- · In-suite restrooms and shower
- Wareham's full-service property management and engineering team
- · Lush organic garden
- Walking distance to variety of amenities