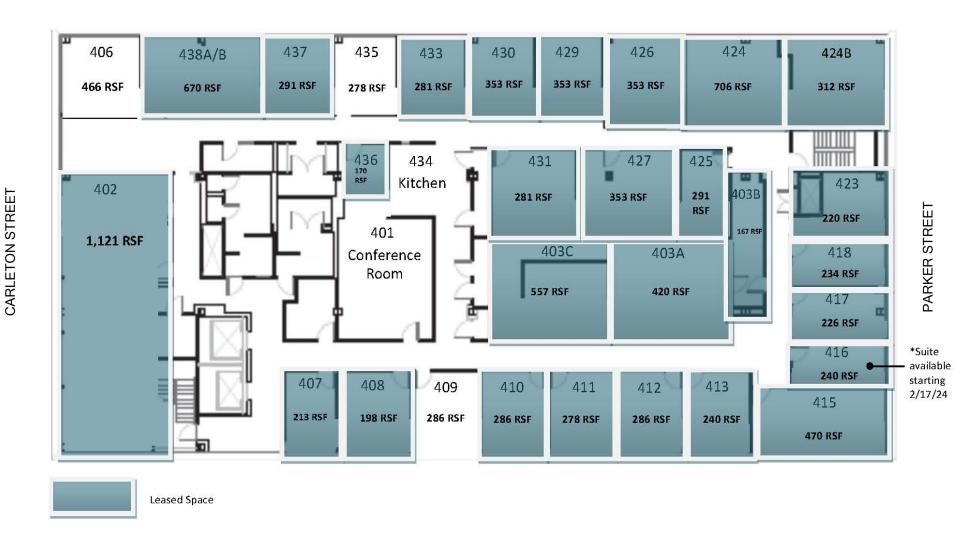

2600 Tenth Street, Berkeley, CA



## 2600 Tenth Street



### **SHARED FACILITIES**

LUSH landscaped, organic gardens, and art

**HANDSOME** lobby

**OUTDOOR** terrace and break area on 3rd floor

KITCHEN and eating area on 4th floor

**CONFERENCE** room and theater for reservation

BIKE parking and bike share

**WALK** to Fourth Street and San Pablo restaurant/ retail districts

**DEDICATED**, complimentary West Berkeley Shuttle to Ashby BART



# 2600 Tenth Street













# 2600 Tenth Street











SCALE: NOT TO SCALE

#### **NINTH STREET**



**TENTH STREET** 



CARLETON STREET

**TENTH STREET** 

PARKER STREET

SCALE: NOT TO SCALE



TENTH STREET

### 2600 Tenth Street



CREATIVE office and research & development space in the heart of West Berkeley and one of the largest research clusters in Northern California

**SKY-LIT, HIGH** ceilings for creative build-out

FLEXIBLE floorplan with expansion possibility

MINUTES from UC
Berkeley, LBNL, Bakar Lab,
the Skydeck, Berkeley Start
Up Cluster, and Wareham's
Aquatic Park Research
Campus and EmeryStation
Research Campus

#### **ABUNDANT AMENITIES**

onsite and nearby including highly-regarded school for early childhood education

COMPLIMENTARY
dedicated West Berkeley
Shuttle to Ashby BART
station

**ONSITE** parking



## 2600 Tenth Street

EASY ACCESS AND PLENTIFUL TRANSPORTATI