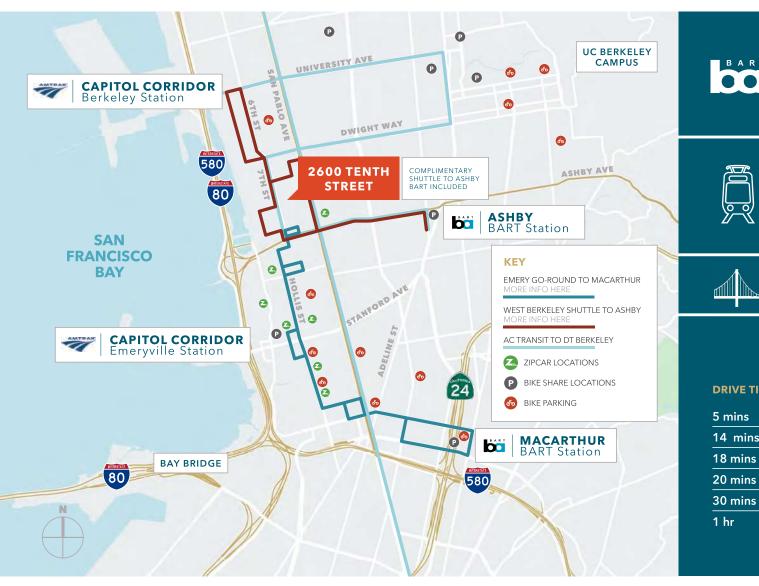

## 2600 Tenth Street

EASY ACCESS AND PLENTIFUL TRANSPORTATION OPTIONS

Ashby BART - Accessed via the West Berkeley Shuttle. Peak Hours M-F. MacArthur BART accessed via the Emery Go-Round at Aquatic Park Center Campus. Service M-F from 7.00 am to 11.00 pm.

The Amtrak Capitol Corridor Commuter train serving Sacramento to San Jose is accessible at Berkeley station (1.1 miles) and Emeryville station (1.5 miles).

Immediate proximity to I-80/I-580 and the Bay Bridge

#### **DRIVE TIMES**

| 5 mins  | Downtown Berkeley      |
|---------|------------------------|
| 14 mins | Downtown Oakland       |
| 18 mins | Downtown San Francisco |
| 20 mins | Oakland Airport        |
| 30 mins | SFO                    |
| 1 hr    | Downtown San Jose      |