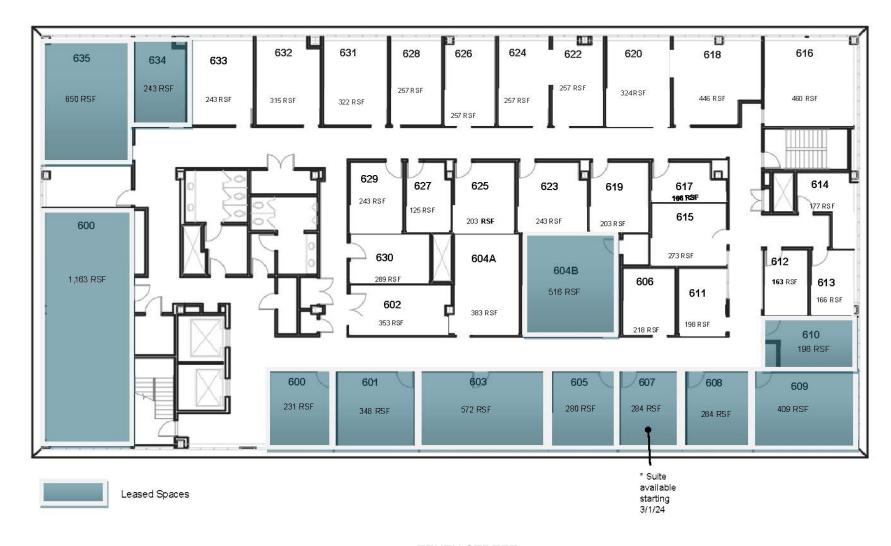

2600 Tenth Street, Berkeley, CA



## 2600 Tenth Street



### **SHARED FACILITIES**

LUSH landscaped, organic gardens, and art

**HANDSOME** lobby

**OUTDOOR** terrace and break area on 3rd floor

KITCHEN and eating area on 4th floor

**CONFERENCE** room and theater for reservation

BIKE parking and bike share

**WALK** to Fourth Street and San Pablo restaurant/ retail districts

**DEDICATED**, complimentary West Berkeley Shuttle to Ashby BART



# 2600 Tenth Street













# 2600 Tenth Street











SCALE: NOT TO SCALE

#### **NINTH STREET**



**TENTH STREET** 



CARLETON STREET

**TENTH STREET** 

PARKER STREET

SCALE: NOT TO SCALE



TENTH STREET

### 2600 Tenth Street



CREATIVE office and research & development space in the heart of West Berkeley and one of the largest research clusters in Northern California

**SKY-LIT, HIGH** ceilings for creative build-out

FLEXIBLE floorplan with expansion possibility

MINUTES from UC
Berkeley, LBNL, Bakar Lab,
the Skydeck, Berkeley Start
Up Cluster, and Wareham's
Aquatic Park Research
Campus and EmeryStation
Research Campus

#### **ABUNDANT AMENITIES**

onsite and nearby including highly-regarded school for early childhood education

COMPLIMENTARY
dedicated West Berkeley
Shuttle to Ashby BART
station

**ONSITE** parking



## 2600 Tenth Street

EASY ACCESS AND PLENTIFUL TRANSPORTATION OPTIONS





Ashby