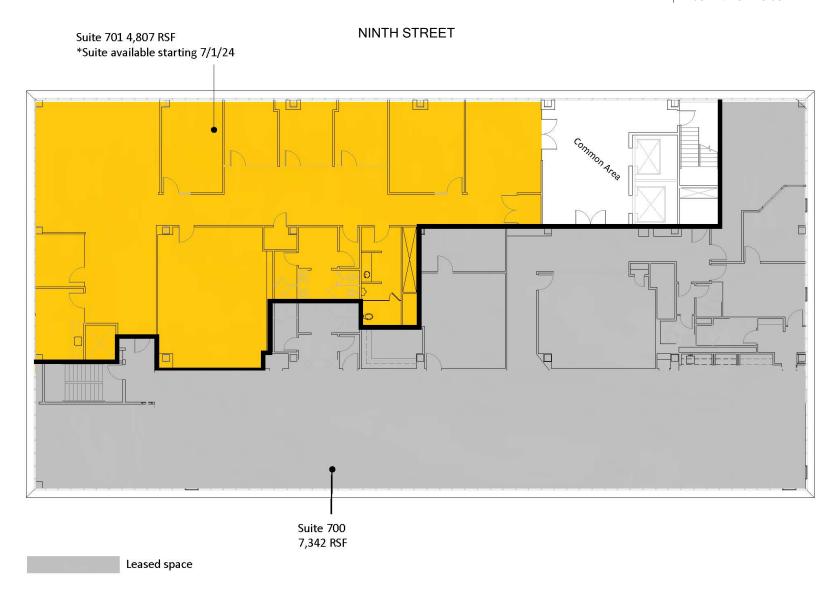

2600 Tenth Street, Berkeley, CA



## 2600 Tenth Street



### **SHARED FACILITIES**

LUSH landscaped, organic gardens, and art

**HANDSOME** lobby

**OUTDOOR** terrace and break area on 3rd floor

KITCHEN and eating area on 4th floor

**CONFERENCE** room and theater for reservation

BIKE parking and bike share

**WALK** to Fourth Street and San Pablo restaurant/ retail districts

**DEDICATED**, complimentary West Berkeley Shuttle to Ashby BART



# 2600 Tenth Street













# 2600 Tenth Street











SCALE: NOT TO SCALE

#### **NINTH STREET**



**TENTH STREET** 



CARLETON STREET

**TENTH STREET** 

PARKER STREET

SCALE: NOT TO SCALE



TENTH STREET

### 2600 Tenth Street



CREATIVE office and research & development space in the heart of West Berkeley and one of the largest research clusters in Northern California

**SKY-LIT, HIGH** ceilings for creative build-out

FLEXIBLE floorplan with expansion possibility

MINUTES from UC
Berkeley, LBNL, Bakar Lab,
the Skydeck, Berkeley Start
Up Cluster, and Wareham's
Aquatic Park Research
Campus and EmeryStation
Research Campus

#### **ABUNDANT AMENITIES**

onsite and nearby including highly-regarded school for early childhood education

COMPLIMENTARY
dedicated West Berkeley
Shuttle to Ashby BART
station

**ONSITE** parking



## 2600 Tenth Street

EASY ACCESS AND PLENTIFUL TRANSPORTATION OPTIONS





Ashby BART - Accessed via the West Berkeley Shuttle. Peak Hours M-F. MacArthur