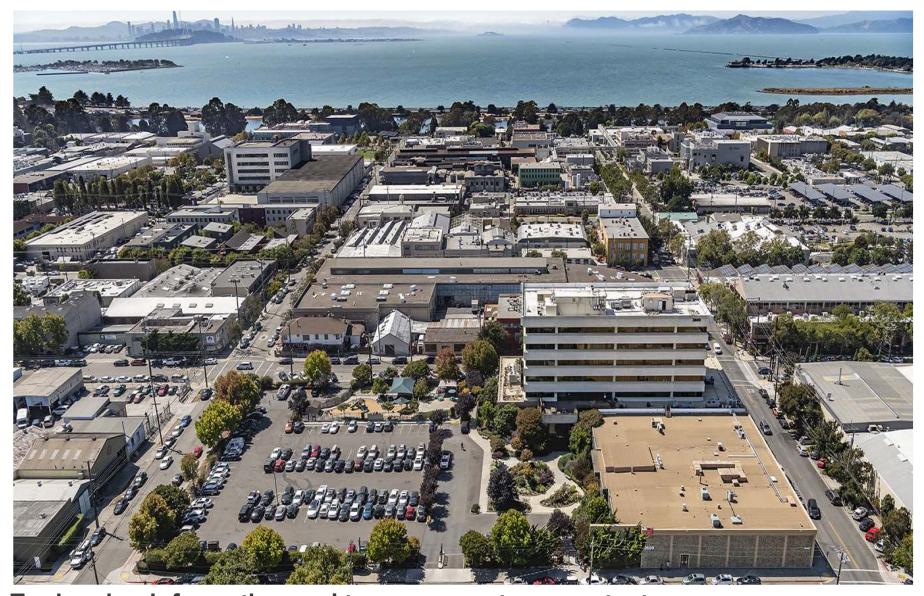

### 2600 Tenth Street

CREATIVE office and research & development space in the heart of West Berkeley and one of the largest research clusters in Northern California

**SKY-LIT, HIGH** ceilings for creative build-out

## 2600 Tenth Street

±20,400 SF FLEX/F+D LABORATORY OPPORTUNITY