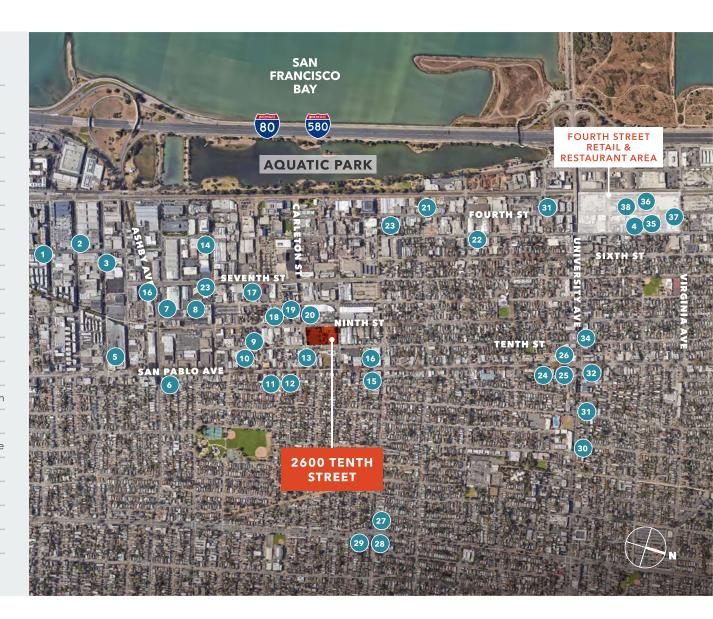

#### NEIGHBORHOOD AMENITIES

1 Starbucks

Los Moles

Wonderous Brewing Co.

- Rotten City Pizza
- B Prizefighter
- 4 Bette's Oceanview Diner
- 5 City Sports
- 6 Walgreens
- 7 Spoon Korean Bistro
- 8 Berkeley Bowl Cafe
- 9 Cali Alley
- Vital Vittles
- Organic Bakery
- 11 Broom Bush Cafe
- 12 Nordic House
- 13 Far Leaves Tea
- 14 Riva Cucina
- 5 Le Pho Vietnamese
- 16 Longbranch Saloon
- **17** 900 Grayson
- 18 Acme Bread

- 19 Third Culture Bakery
- 20 The Rare Barrel
  - Juan's Place
- 21 Viks Chaat
- **22** Tomate Cafe
- 23 Mint Leaf
- 24 Gaumenkitzel
- Highwire Coffee
- Roasters
- 26 La Marcha Tapas Bar
- 27 Homemade Cafe
- 28 Mehak Indian Cuisine
- 29 Mo'Joe Cafe
- 30 La Mission
- 31 Catahoula Kaffeegarten
- **32** Foster Freeze
- 33 Everett & Jones Barbeque
- 34 Kabana
- 35 Cafe M
- **36** Zut!
- 37 Artís Coffee
- 38 lyasare