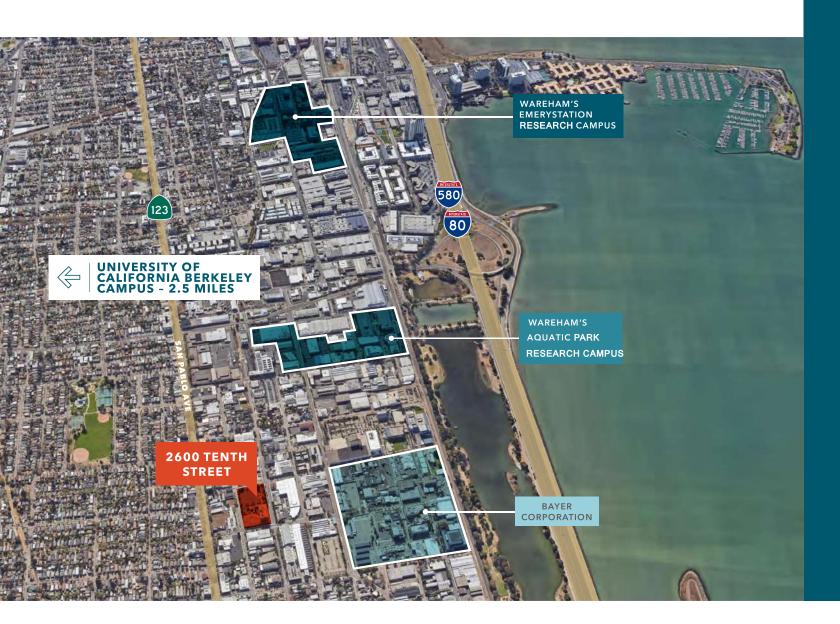

### 2600 Tenth Street

CREATIVE office and research & development space in the heart of West Berkeley and one of the largest research clusters in Northern California

**SKY-LIT, HIGH** ceilings for creative build-out

FLEXIBLE floorplan with expansion possibility

MINUTES from UC
Berkeley, LBNL, Bakar Lab,
the Skydeck, Berkeley Start
Up Cluster, and Wareham's
Aquatic Park Research
Campus and EmeryStation
Research Campus