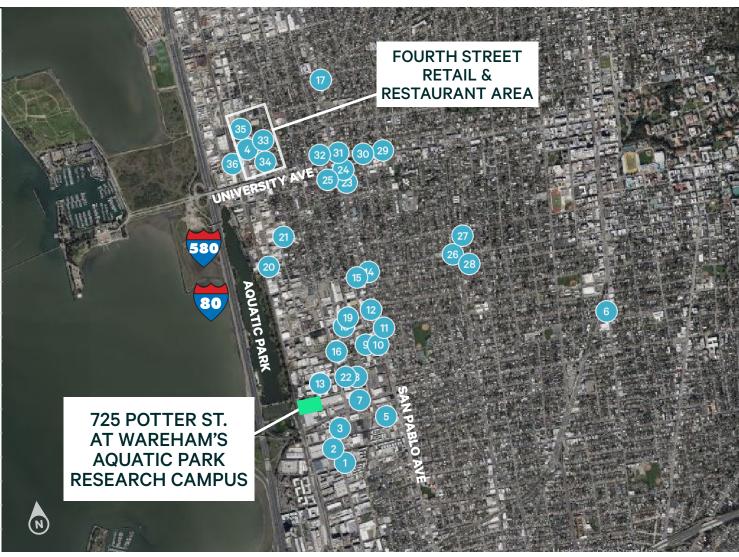

## **NEIGHBORHOOD AMENITIES**

| 1  | Starbucks<br>Los Moles<br>Wonderous Brewing Co. | 21 | Tomate Cafe                 |
|----|-------------------------------------------------|----|-----------------------------|
| 2  | Rotten City Pizza                               | 22 | Mint Leaf                   |
| 3  | Prizefighter                                    | 23 | Gaumenkitzel                |
| 4  | Bette's Oceanview Diner                         | 24 | Highwire Coffee<br>Roasters |
| 5  | City Sports                                     | 25 | La Marcha Tapas Bar         |
| 6  | Walgreens                                       | 26 | Homemade Cafe               |
| 7  | Spoon Korean Bistro                             | 27 | Mehak Indian Cuisine        |
| 8  | Berkeley Bowl Cafe                              | 28 | Mo'Joe Cafe                 |
| 9  | Cali Alley                                      | 29 | La Mission                  |
| 10 | Vital Vittles<br>Organic Bakery                 | 30 | Foster Freeze               |
| 11 | Broom Bush Cafe                                 | 31 | Everett & Jones<br>Barbeque |
| 12 | Far Leaves Tea                                  | 32 | Kabana                      |
| 13 | Riva Cucina                                     | 33 | Cafe M                      |
| 14 | Le Pho Vietnamese                               | 34 | Zut!                        |
| 15 | Longbranch Saloon                               | 35 | Artis Coffee                |
| 16 | 900 Grayson                                     | 36 | lyasare                     |
| 17 | Acme Bread                                      |    |                             |
| 18 | Third Culture Bakery                            |    |                             |
| 19 | Juan's Place                                    |    |                             |
| 20 | Viks Chaat                                      |    |                             |
|    |                                                 |    |                             |