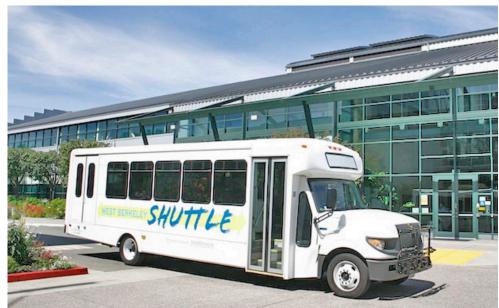

#### 725 POTTER STREET | BERKELEY, CA

- Class A Lab Facility with premium freeway signage opportunity
- Three (3) Levels of private and secured parking connected to building
  - EV charging stations
  - Bike storage
- Floor to Floor Heights 12'10"
- Two (2) passenger elevators
- Freight elevator
- 2,500 amps of power (277/480)
- 300 KW stand-by power generator
- One 2 inch water line
- On-site fitness center with showers
- 24/7 campus security
- Dedicated and free West Berkeley Shuttle to Ashby BART
- World-class views of San Francisco Bay and the Golden Gate Bridge
- Natural Gas 3 Inch Meter
- Collaborate with large surrounding bioscience cluster

#### **ABUNDANT AMENITIES**

on-site and nearby including highly-regarded school for early childhood education

**COMPLIMENTARY** dedicated West-Berkeley Shuttle to Ashby BART station

**ONSITE** enclosed parking

### ABUNDANT CAMPUS AMENITIES

AQUATIC PARK
RESEARCH CAMPUS

- + Easy access from all major public transportation and freeways with plentiful campus parking and carcharging stations.
- + Free Emery Go-Round and West Berkeley shuttles to and from BART.
- + Amtrak Intermodal Transit Center for easy commutes between Sacramento and San Jose on Capitol Corridor Route.
- + Bike parking, bike share, and bike repair stations.
- + Popular restaurants: Riva Cucina and Mint Leaf on campus, and quick walk to Berkeley Bowl West and its Cafe.
- + Blocks from popular Fourth Street Shopping
  District and other West Berkeley dining, shopping,