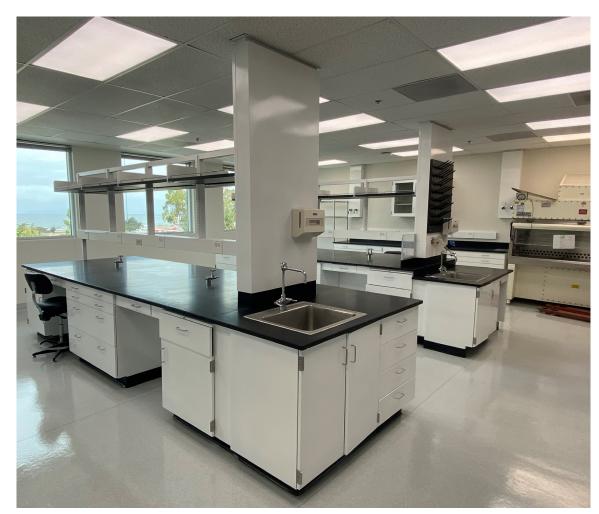

#### 725 POTTER STREET | BERKELEY, CA

- Class A Lab Facility with premium freeway signage opportunity
- Three (3) Levels of private and secured parking connected to building
  - EV charging stations
  - Bike storage
- Floor to Floor Heights 12'10"
- Two (2) passenger elevators
- Freight elevator
- 2,500 amps of power (277/480)
- 300 KW stand-by power generator
- One 2 inch water line
- On-site fitness center with showers
- 24/7 campus security
- Dedicated and free West Berkeley Shuttle to Ashby BART
- World-class views of San Francisco Bay and the Golden Gate Bridge
- Natural Gas 3 Inch Meter
- Collaborate with large surrounding bioscience cluster