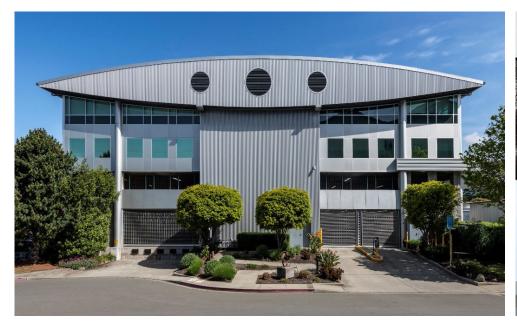

# 725 Potter Street | Berkeley, CA

81,500 SF RARE EXISTING LAB BUILDING OPPORTUNITY | MOVE IN READY

RARE
FULL BUILDING
OPPORTUNITY

±81,500 SF Rentable Square Feet Laboratory and Office Ready Available Q1 2024

#### 725 POTTER STREET | BERKELEY, CA

- Class A Lab Facility with premium freeway signage opportunity
- Three (3) Levels of private and secured parking connected to building
  - EV charging stations
  - Bike storage
- Floor to Floor Heights 12'10"
- Two (2) passenger elevators
- Freight elevator
- 2,500 amps of power (277/480)
- 300 KW stand-by power generator
- One 2 inch water line
- On-site fitness center with showers
- 24/7 campus security
- Dedicated and free West Berkeley Shuttle to Ashby BART
- World-class views of San Francisco Bay and the Golden Gate Bridge
- Natural Gas 3 Inch Meter
- Collaborate with large surrounding bioscience cluster