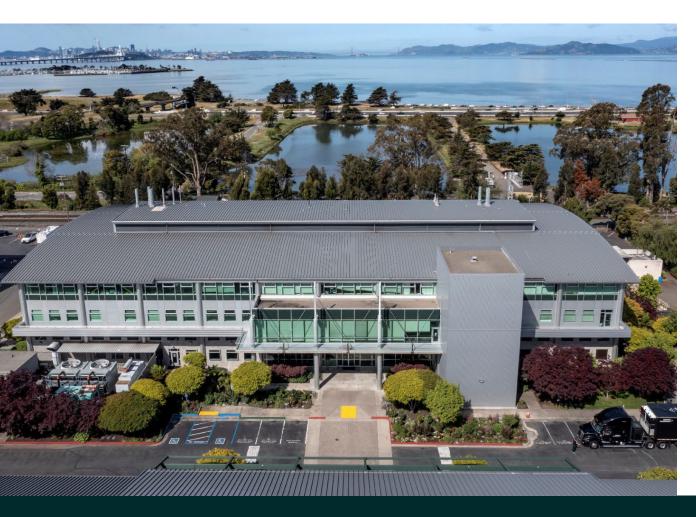

#### AQUATIC PARK RESEARCH CAMPUS

# 725 Potter Street | Berkeley, CA

81,500 SF RARE EXISTING LAB BUILDING OPPORTUNITY | MOVE IN READY

RARE
FULL BUILDING
OPPORTUNITY

±81,500 SF Rentable Square Feet Laboratory and Office Ready Available Q1 2024

Centrally located within Wareham Development's Aquatic Park Research Campus

#### 725 POTTER STREET | BERKELEY, CA

- Class A Lab Facility with premium freeway signage opportunity
- Three (3) Levels of private and secured parking connected to building
  - EV charging stations
  - Bike storage
- Floor to Floor Heights 12'10"
- Two (2) passenger elevators
- Freight elevator
- 2,500 amps of power (277/480)
- 300 KW stand-by power generator
- One 2 inch water line
- On-site fitness center with showers
- 24/7 campus security
- Dedicated and free West Berkeley Shuttle to Ashby BART
- World-class views of San Francisco Bay and the Golden Gate Bridge
- Natural Gas 3 Inch Meter
- Collaborate with large surrounding bioscience cluster