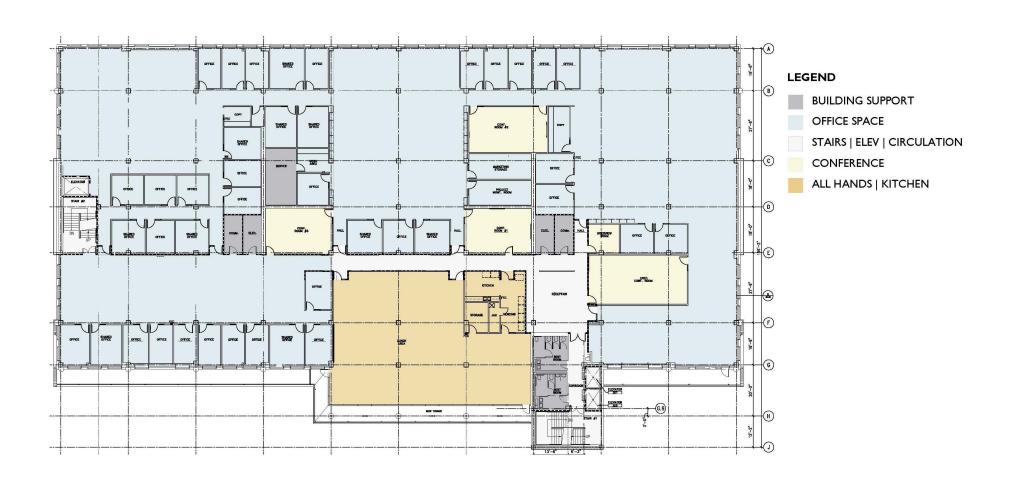

EY, CA





- Class A Lab Facility with premium freeway signage opportunity
- Three (3) Levels of private and secured parking connected to building
  - EV charging stations
  - Bike storage
- Floor to Floor Heights 12'10"
- Two (2) passenger elevators
- Freight elevator
- 2,500 amps of power (277/480)
- 300 KW stand-by power generator
- One 2 inch water line
- On-site fitness center with showers
- 24/7 campus security
- Dedicated and free West Berkeley Shuttle to Ashby BART
- World-class views of San Francisco Bay and the Golden Gate Bridge
- Natural Gas 3 Inch Meter
- Collaborate with large surrounding bioscience cluster





#### **FOR LEASE**

#### 725 POTTER STREET | BERKELEY, CA















#### **FOR LEASE**

#### 725 POTTER STREET | BERKELEY, CA















## 3rd Floor Plan









## 4th Floor Plan











IN THE HEART OF A LEADING EAST BAY LIFE SCIENCE AND RESEARCH CAMPUS.

Office and laboratory space in West

Berkeley with potential

collaborators in one of the
largest research clusters in

Northern California

MINUTES from UC Berkeley, LBNL
Bakar Lab, the Skydeck, Berkeley Start
Up Cluster, and Wareham's Aquatic Park
Research Campus and Emery Station
Research Campus

#### **ABUNDANT AMENITIES**

on-site and nearby including highly-regarded school for early childhood education

**COMPLIMENTARY** dedicated West-Berkeley Shuttle to Ashby BART station

**ONSITE** enclosed parking





### ABUNDANT CAMPUS AMENITIES

AQUATIC PARK
RESEARCH CAMPUS

- + Easy access from all major public transportation and freeways with plentiful campus parking and carcharging s