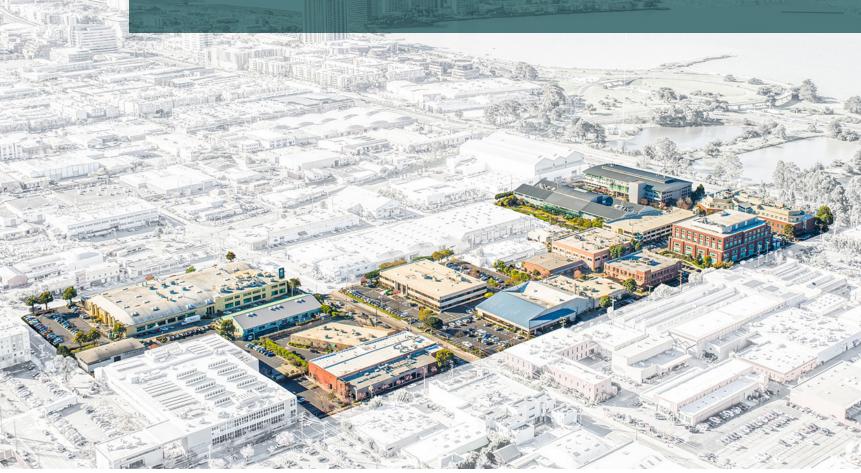

#### AQUATIC PARK RESEARCH CAMPUS

# 725 Potter Street | Berkeley, CA

81,500 SF RARE EXISTING LAB BUILDING OPPORTUNITY | MOVE IN READY

RARE
FULL BUILDING
OPPORTUNITY

±81,500 SF Rentable Square Feet Laboratory and Office Ready Available Q1 2024

Centrally located within Wareham Development's Aquatic Park Research Campus