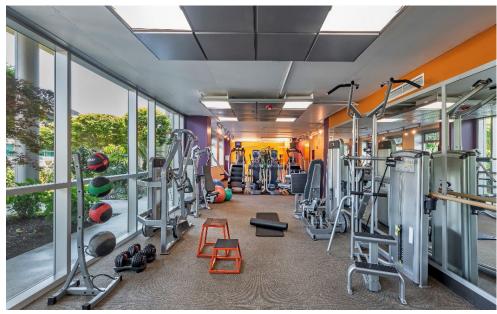

#### 725 POTTER STREET | BERKELEY, CA

- Class A Lab Facility with premium freeway signage opportunity
- Three (3) Levels of private and secured parking connected to building
  - EV charging stations
  - Bike storage
- Floor to Floor Heights 12'10"
- Two (2) passenger elevators
- Freight elevator
- 2,500 amps of power (277/480)
- 300 KW stand-by power generator
- One 2 inch water line
- On-site fitness center with showers
- 24/7 campus security
- Dedicated and free West Berkeley Shuttle to Ashby BART
- World-class views of San Francisco Bay and the Golden Gate Bridge
- Natural Gas 3 Inch Meter
- Collaborate with large surrounding bioscience cluster