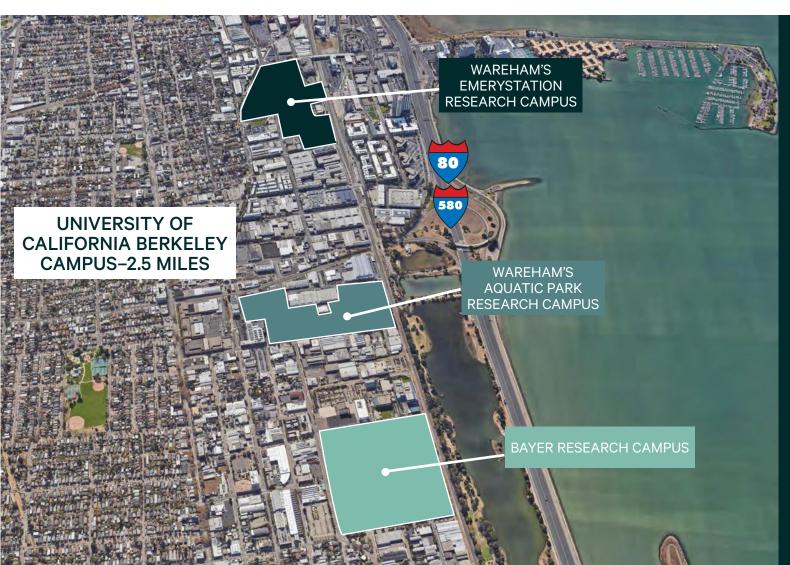

Centrally located within Wareham Development's Aquatic Park Research Campus

MINUTES from UC Berkeley, LBNL
Bakar Lab, the Skydeck, Berkeley Start
Up Cluster, and Wareham's Aquatic Park
Research Campus and Emery Station
Research Campus

### ABUNDANT CAMPUS AMENITIES

AQUATIC PARK
RESEARCH CAMPUS

- + Easy access from all major public transportation and freeways with plentiful campus parking and carcharging stations.
- + Free Emery Go-Round and West Berkeley shuttles to and from BART.
- + Amtrak Intermodal Transit Center for easy commutes between Sacramento and San Jose on Capitol Corridor Route.
- + Bike parking, bike share, and bike repair stations.
- + Popular restaurants: Riva Cucina and Mint Leaf on campus, and quick walk to Berkeley Bowl West and its Cafe.
- + Blocks from popular Fourth Street Shopping
  District and other West Berkeley dining, shopping,