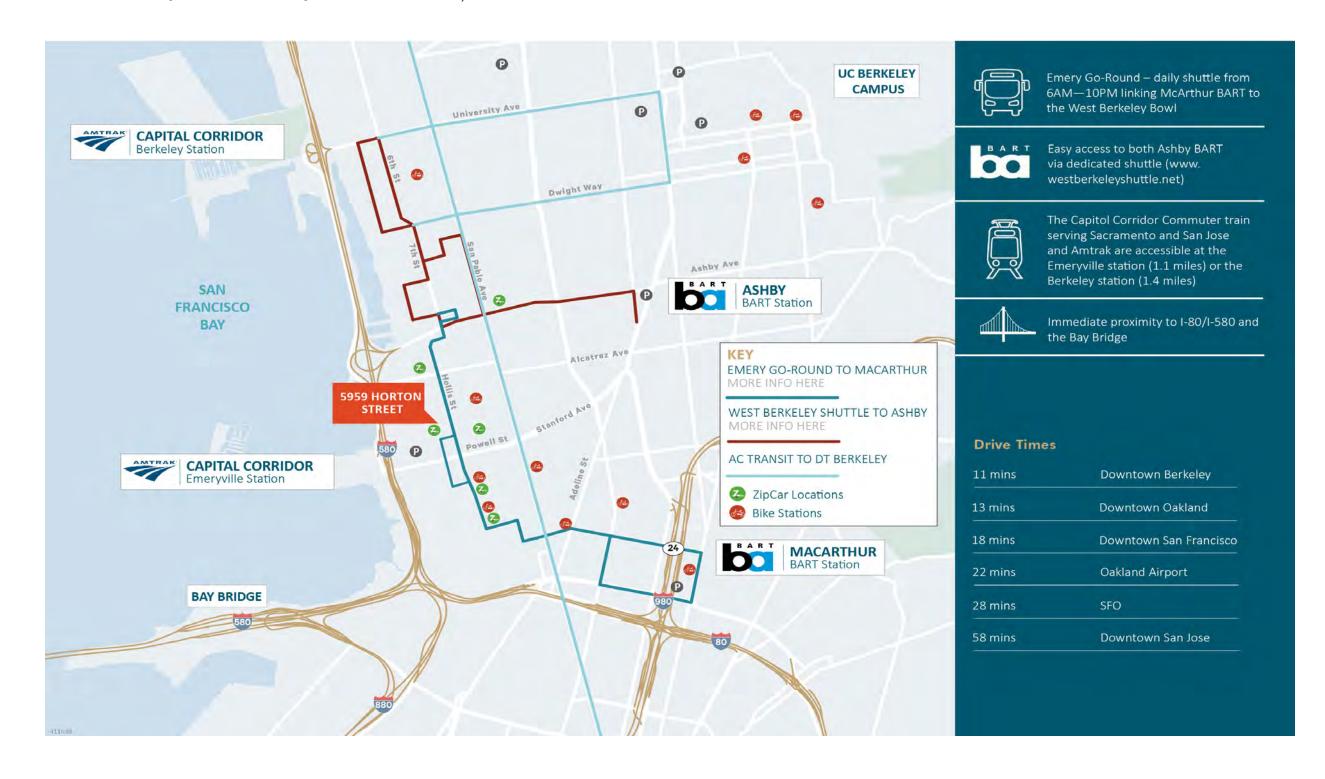

freight elevator

## THE OFFICES

**OPEN** bull pen with 48 workstations - adjustable height desks and chairs

**MAIN** conference room with seating for 14+ people

**SECONDARY** conference room with seating for 12

LARGE and equipped breakroom and all hands meeting area

**CEO** office with adjacent personal conference room

17 PRIVATE offices/huddle or telephone rooms

**DIRECT** access to a usable outdoor terrace







LIGHTLY USED, NEWLY BUILT- OUT SUITE



OFFICE FF+E INCLUDED



USEABLE PRIVATE
TERRACE OVERLOOKING
BUILDING'S PLAZA

## **Contact Us**

#### **James Bennett**

+1 650 494 5192 james.bennett@cbre.com Lic. 00869074

#### Charlie Moran

+1 650 494 5152 charlie.moran@cbre.com Lic. 02102431

#### Michael Raffetto

+1 510 874 1994 mike.raffetto@cbre.com Lic. 01201289











## For Lease





































## **Contact Us**

#### **James Bennett**

+1 650 494 5192 james.bennett@cbre.com Lic. 00869074

#### Charlie Moran

+1 650 494 5152 charlie.moran@cbre.com Lic. 02102431

#### Michael Raffetto

+1 510 874 1994 mike.raffetto@cbre.com Lic. 01211289

© 2023 CBRE, Inc. All rights reserved. This information has been obtained from sources believed reliable but has not been verified for accuracy or completeness. CBRE, Inc. makes no guarantee, representation or warranty and accepts no responsibility or liability as to the accuracy, completeness, or reliability of the information contained herein. You should conduct a careful, independent investigation of the property and verify all information. Any reliance on this information is solely at your