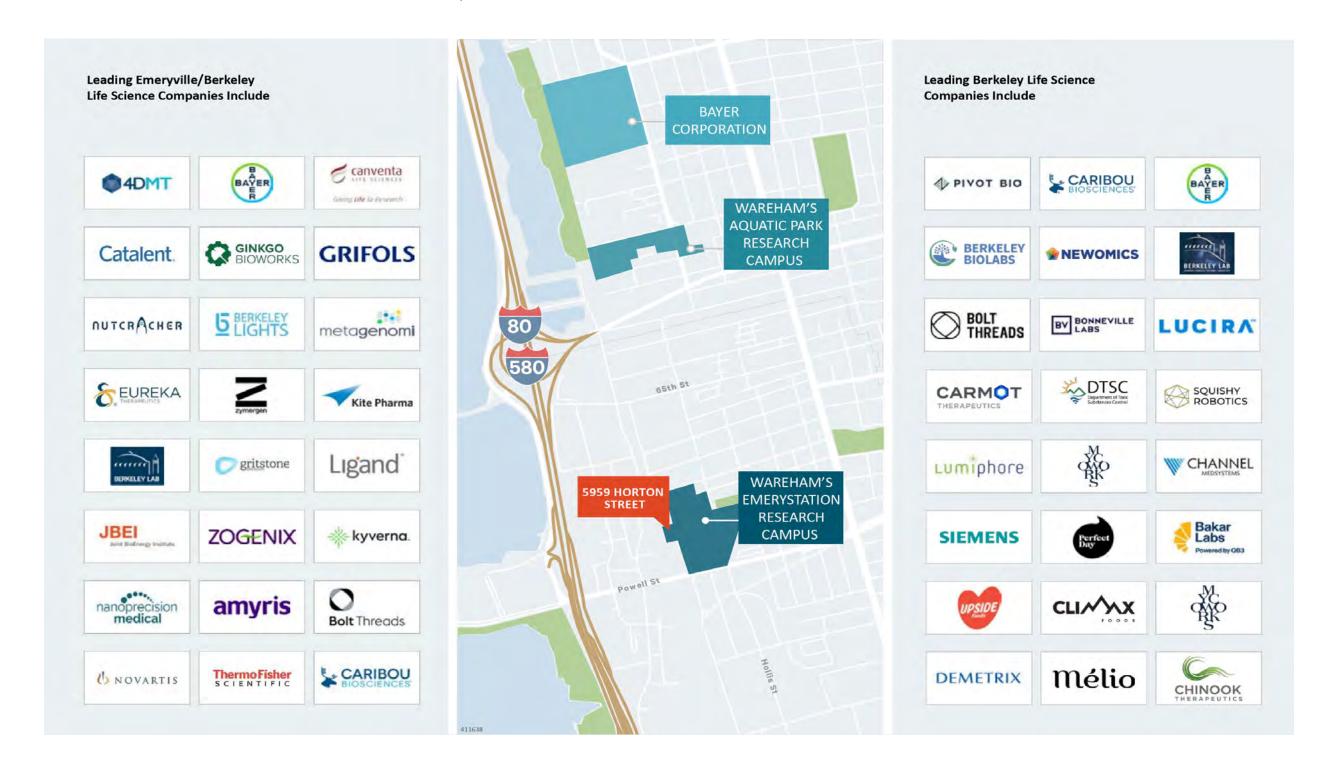

## THE OFFICES

**OPEN** bull pen with 48 workstations - adjustable height desks and chairs

**MAIN** conference room with seating for 14+ people

**SECONDARY** conference room with seating for 12

LARGE and equipped breakroom and all hands meeting area

**CEO** office with adjacent personal conference room

17 PRIVATE offices/huddle or telephone rooms

**DIRECT** access to a usable outdoor terrace







LIGHTLY USED, NEWLY BUILT- OUT SUITE



OFFICE FF+E INCLUDED



USEABLE PRIVATE
TERRACE OVERLOOKING
BUILDING'S PLAZA

## **Contact Us**

#### **James Bennett**

+1 650 494 5192 james.bennett@cbre.com Lic. 00869074

#### Charlie Moran

+1 650 494 5152 charlie.moran@cbre.com Lic. 02102431

#### Michael Raffetto

+1 510 874 1994 mike.raffetto@cbre.com Lic. 01201289











## For Lease





































## **Contact Us**

#### **James Bennett**

+1 650 494 5192 james.bennett@cbre.com Lic. 00869074

#### Charlie Moran

+1 650 494 5152 charlie.moran@cbre.com Lic. 02102431

#### Michael Raffetto

+1 510 874 1994 mike.raffetto@cbre.com Lic. 01211289

© 2023 CBRE, Inc. All rights reserved. This information has been obtained from sources believed reliable but has not been verified for accuracy or completeness. CBRE, Inc. makes no guarantee, representation or warranty and accepts no responsibility or liability as to the accuracy, completeness, or reliability of the information contained herein. You should conduct a careful, independent investigation of the property and verify all information. Any reliance on this information is solely at your own risk. CBRE an