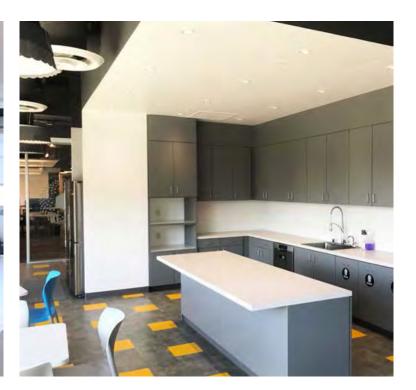

## THE OFFICES

**OPEN** bull pen with 48 workstations - adjustable height desks and chairs

**MAIN** conference room with seating for 14+ people

**SECONDARY** conference room with seating for 12

LARGE and equipped breakroom and all hands meeting area