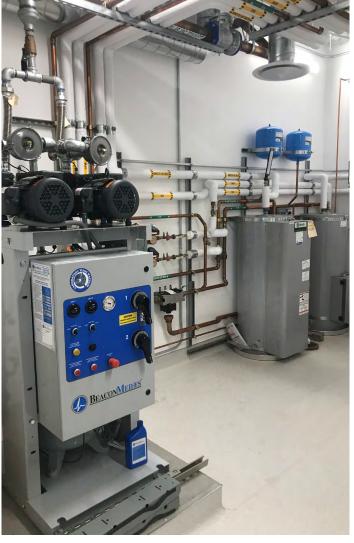

## THE LABS

**CHEMISTRY LAB AREA** with 4 fume hoods

**BUILT-IN LAB BENCHES** with sinks

DARK ROOM/MICROSCOPY

**CLEAN ROOM** with gowning area

**LAB** support room

**IN-SUITE** vacuum

**STAND-BY** power