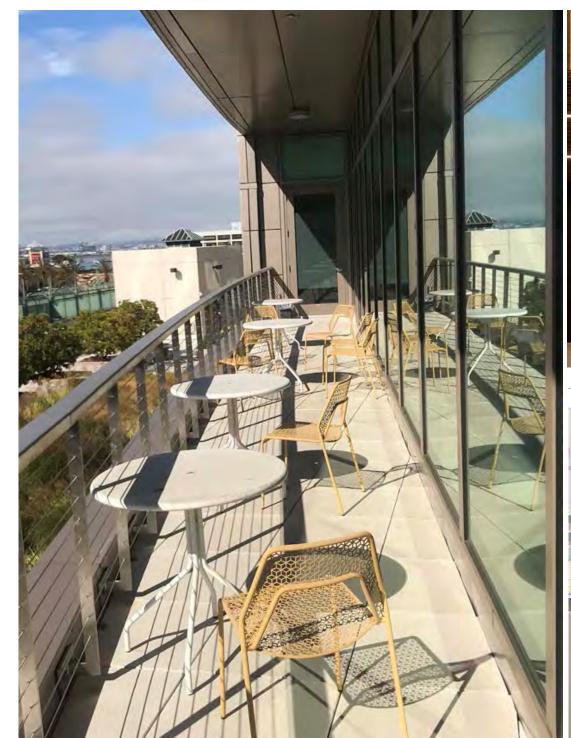

**CEO** office with adjacent personal conference room

17 PRIVATE offices/huddle or telephone rooms

**DIRECT** access to a usable outdoor terrace

LIGHTLY USED, NEWLY BUILT- OUT SUITE

OFFICE FF+E INCLUDED

USEABLE PRIVATE
TERRACE OVERLOOKING
BUILDING'S PLAZA