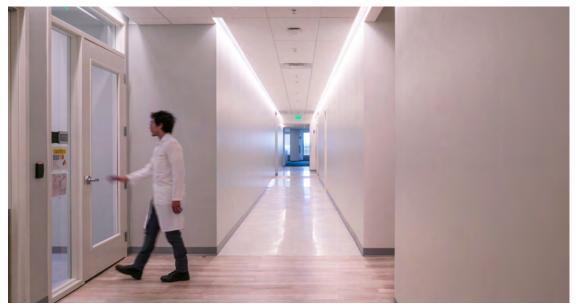

## THE LABS

**CHEMISTRY LAB AREA** with 4 fume hoods

**BUILT-IN LAB BENCHES** with sinks

DARK ROOM/MICROSCOPY

**CLEAN ROOM** with gowning area

**LAB** support room

**IN-SUITE** vacuum

**STAND-BY** power