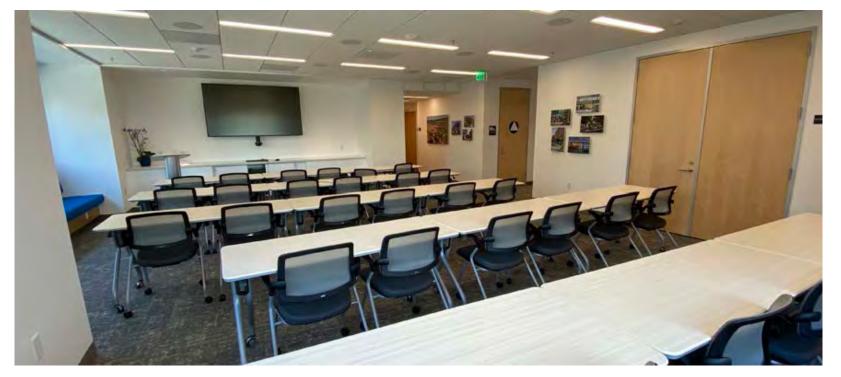

## THE OFFICES

**OPEN** bull pen with 48 workstations - adjustable height desks and chairs

**MAIN** conference room with seating for 14+ people

**SECONDARY** conference room with seating for 12

LARGE and equipped breakroom and all hands meeting area