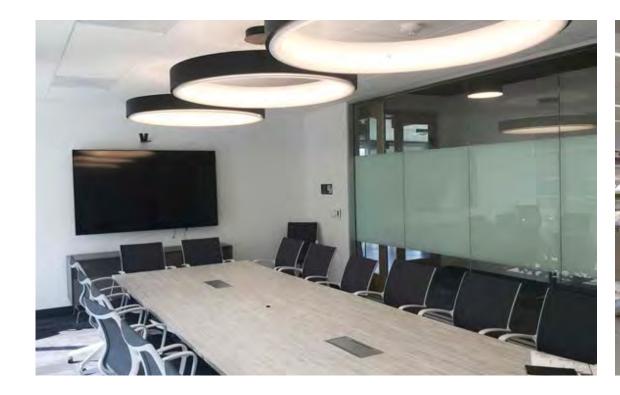

## THE OFFICES

**OPEN** bull pen with 48 workstations - adjustable height desks and chairs

**MAIN** conference room with seating for 14+ people

**SECONDARY** conference room with seating for 12

LARGE and equipped breakroom and all hands meeting area