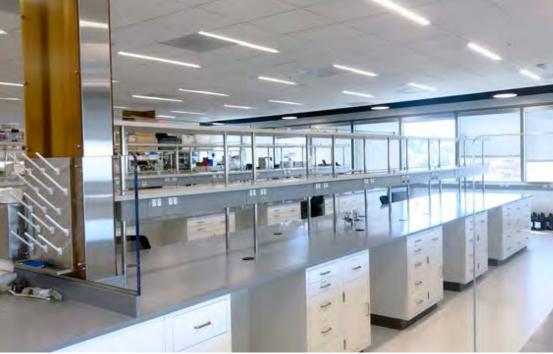

## THE LABS

**CHEMISTRY LAB AREA** with 4 fume hoods

**BUILT-IN LAB BENCHES** with sinks

DARK ROOM/MICROSCOPY

**CLEAN ROOM** with gowning area

**LAB** support room

**IN-SUITE** vacuum

**STAND-BY** power