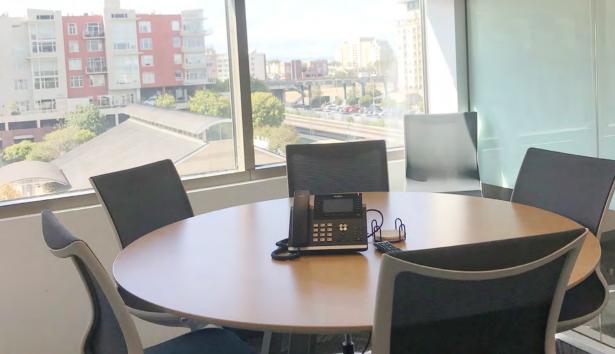

## THE OFFICES

**OPEN** bull pen with 48 workstations - adjustable height desks and chairs

**MAIN** conference room with seating for 14+ people

**SECONDARY** conference room with seating for 12

LARGE and equipped breakroom and all hands meeting area

**CEO** office with adjacent personal conference room

17 PRIVATE offices/huddle or telephone rooms

**DIRECT** access to a usable outdoor terrace

LIGHTLY USED, NEWLY BUILT- OUT SUITE

OFFICE FF+E INCLUDED

USEABLE PRIVATE
TERRACE OVERLOOKING
BUILDING'S PLAZA