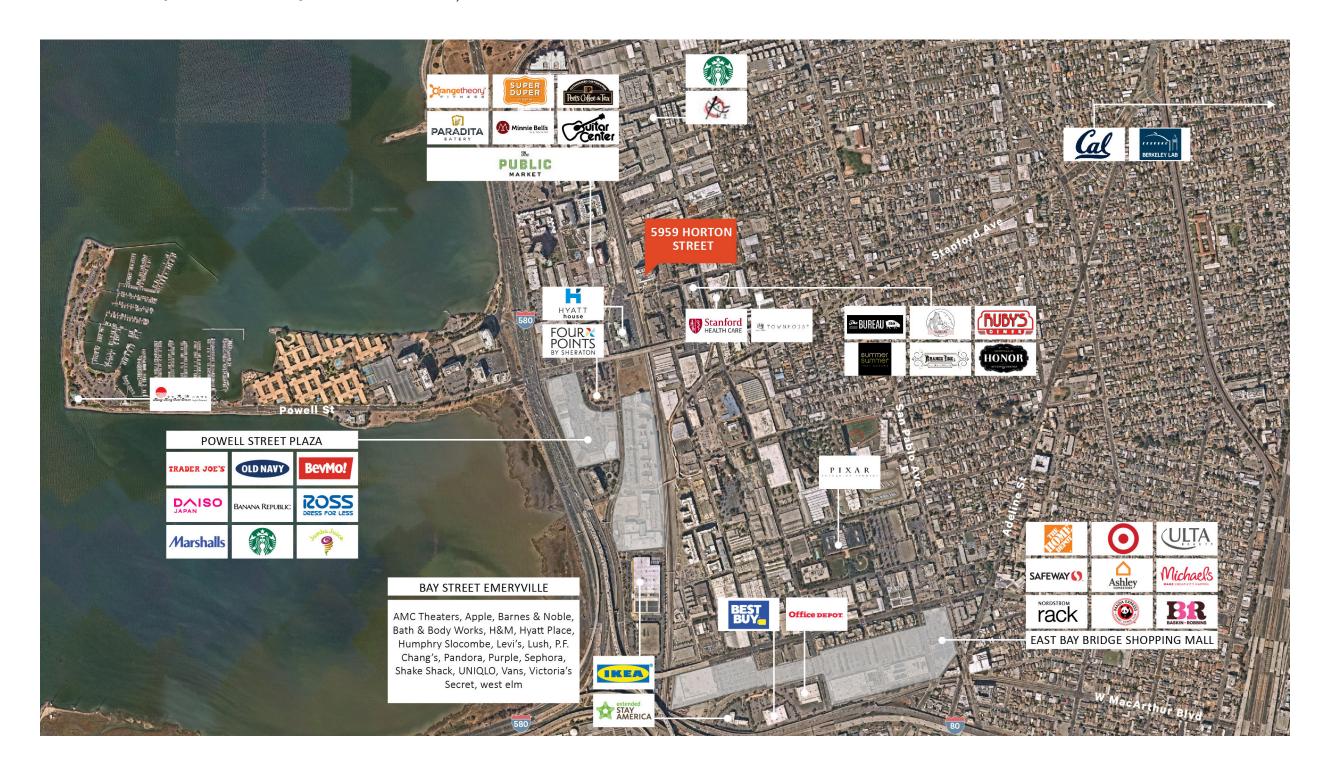

and freight elevator

## THE OFFICES

**OPEN** bull pen with 48 workstations - adjustable height desks and chairs

**MAIN** conference room with seating for 14+ people

**SECONDARY** conference room with seating for 12

LARGE and equipped breakroom and all hands meeting area

**CEO** office with adjacent personal conference room

17 PRIVATE offices/huddle or telephone rooms

**DIRECT** access to a usable outdoor terrace







LIGHTLY USED, NEWLY BUILT- OUT SUITE



OFFICE FF+E INCLUDED



USEABLE PRIVATE
TERRACE OVERLOOKING
BUILDING'S PLAZA

## **Contact Us**

#### **James Bennett**

+1 650 494 5192 james.bennett@cbre.com Lic. 00869074

#### Charlie Moran

+1 650 494 5152 charlie.moran@cbre.com Lic. 02102431

#### Michael Raffetto

+1 510 874 1994 mike.raffetto@cbre.com Lic. 01201289











## For Lease





































## **Contact Us**

#### **James Bennett**

+1 650 494 5192 james.bennett@cbre.com Lic. 00869074

#### Charlie Moran

+1 650 494 5152 charlie.moran@cbre.com Lic. 02102431

#### Michael Raffetto

+1 510 874 1994 mike.raffetto@cbre.com Lic. 01211289

© 2023 CBRE, Inc. All rights reserved. This information has been obtained from sources believed reliable but has not been verified for accuracy or completeness. CBRE, Inc. makes no guarantee, representation or warranty and accepts no responsibility or liability as to the accuracy, completeness, or reliability of the information contained herein. You should conduct a careful, independent investigation of the property and verify all information. Any reliance on this information is solely at