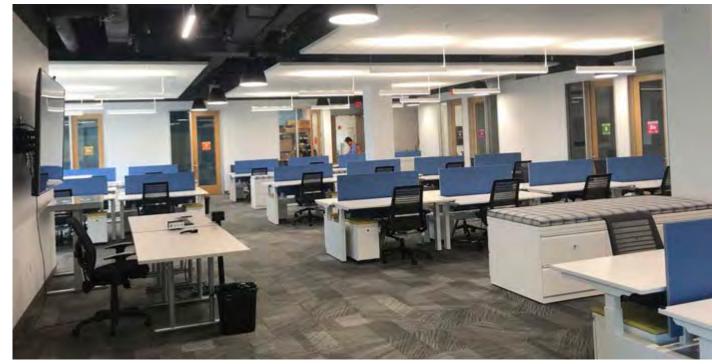

## THE OFFICES

**OPEN** bull pen with 48 workstations - adjustable height desks and chairs

**MAIN** conference room with seating for 14+ people

**SECONDARY** conference room with seating for 12

LARGE and equipped breakroom and all hands meeting area

**CEO** office with adjacent personal conference room

17 PRIVATE offices/huddle or telephone rooms

**DIRECT** access to a usable outdoor terrace

LIGHTLY USED, NEWLY BUILT- OUT SUITE

OFFICE FF+E INCLUDED

USEABLE PRIVATE
TERRACE OVERLOOKING
BUILDING'S PLAZA