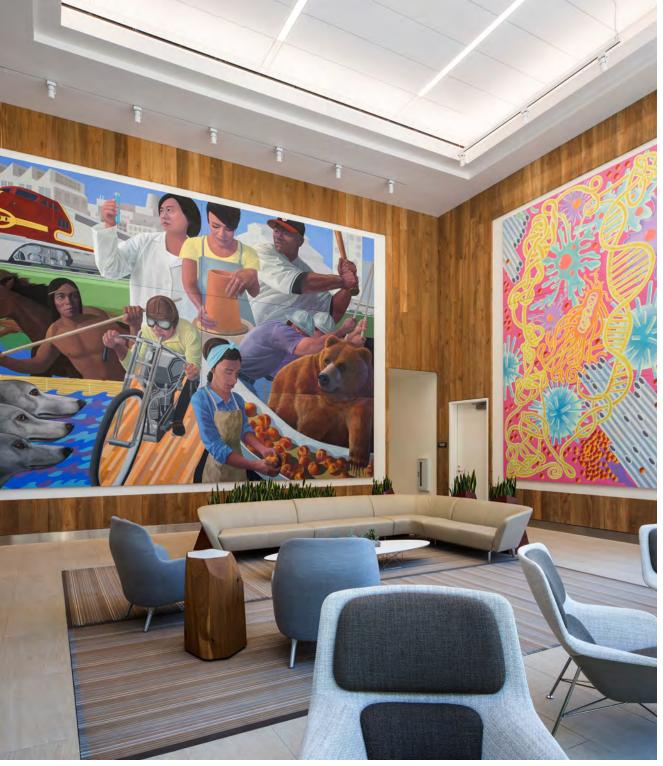

## THE OFFICES

**OPEN** bull pen with 48 workstations - adjustable height desks and chairs

**MAIN** conference room with seating for 14+ people

**SECONDARY** conference room with seating for 12

LARGE and equipped breakroom and all hands meeting area

**CEO** office with adjacent personal conference room

17 PRIVATE offices/huddle or telephone rooms

**DIRECT** access to a usable outdoor terrace

LIGHTLY USED, NEWLY BUILT- OUT SUITE

OFFICE FF+E INCLUDED

USEABLE PRIVATE
TERRACE OVERLOOKING
BUILDING'S PLAZA