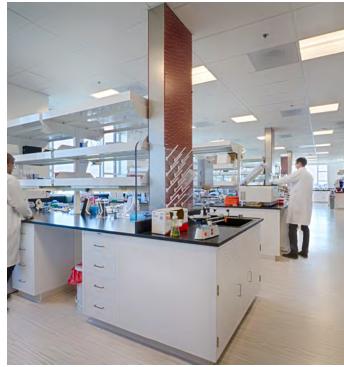

## THE LABS

**CHEMISTRY LAB AREA** with 4 fume hoods

**BUILT-IN LAB BENCHES** with sinks

DARK ROOM/MICROSCOPY

**CLEAN ROOM** with gowning area

**LAB** support room

**IN-SUITE** vacuum

**STAND-BY** power