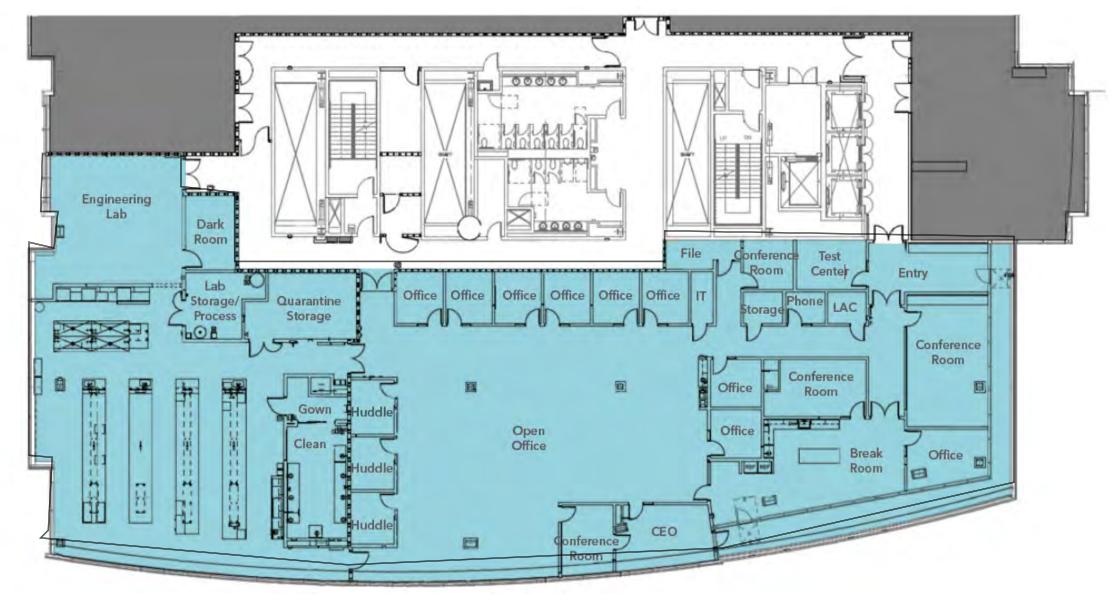

## THE LABS

**CHEMISTRY LAB AREA** with 4 fume hoods

**BUILT-IN LAB BENCHES** with sinks

DARK ROOM/MICROSCOPY

**CLEAN ROOM** with gowning area

**LAB** support room

**IN-SUITE** vacuum

**STAND-BY** power

**LOADING** dock and freight elevator

## THE OFFICES

**OPEN** bull pen with 48 workstations - adjustable height desks and chairs

**MAIN** conference room with seating for 14+ people

**SECONDARY** conference room with seating for 12

LARGE and equipped breakroom and all hands meeting area

**CEO** office with adjacent personal conference room

17 PRIVATE offices/huddle or telephone rooms

**DIRECT** access to a usable outdoor terrace

LIGHTLY USED, NEWLY BUILT- OUT SUITE

OFFICE FF+E INCLUDED

USEABLE PRIVATE
TERRACE OVERLOOKING
BUILDING'S PLAZA