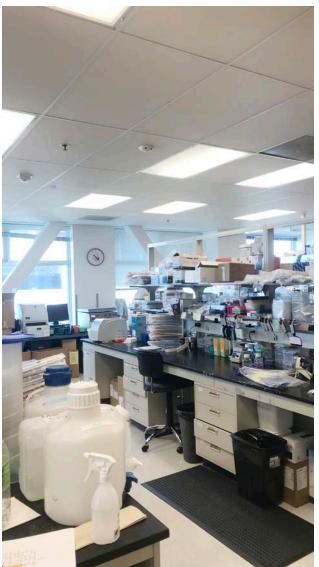

#### THE LABS

**CHEMISTRY AND BIOLOGY** lab suites with two fume hoods,

**IN PLACE** lab benches, with sinks, and additional mill work

**Two** potential cell culture rooms

WALK-IN cold room

LAB support/storage area

BUILDING CDA and vacuum

**IN-PLACE** plumbing for a glass wash and autoclave

STAND-BY generator

THE OFFICES

**GLASS FRONTED** conference room – seats 12

**7** private offices

**OPEN OFFICE AREA** – currently with room for 10 workstations (area could be converted to provide additional labs)