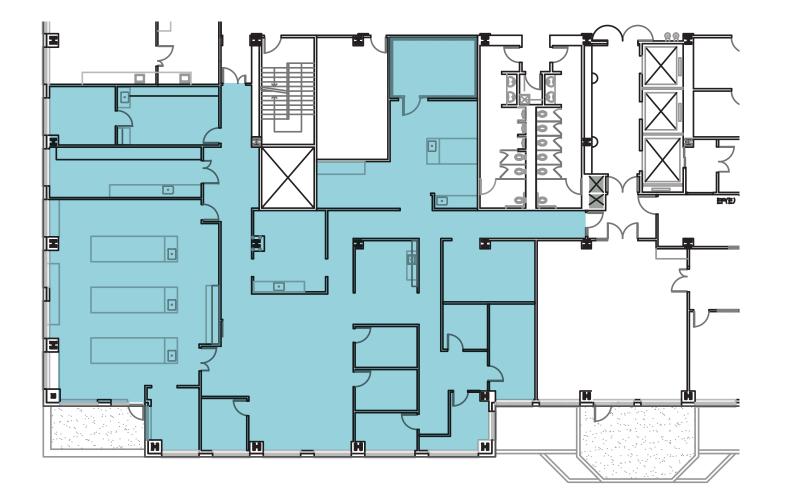

**

TIMOTHY I. MASON 415.229.8918 timothy.mason@kidder.com LIC N° 00832545

CBRE

JAMES BENNETT 415.377.8948 james.bennett@cbre.com LIC N° 00869074

## 5980 Horton Street

SUITE 405 | EMERYVILLE, CA





#### THE LABS

**CHEMISTRY AND BIOLOGY** lab suites with two fume hoods,

**IN PLACE** lab benches, with sinks, and additional mill work

**Two** potential cell culture rooms

WALK-IN cold room

LAB support/storage area

BUILDING CDA and vacuum

**IN-PLACE** plumbing for a glass wash and autoclave

STAND-BY generator

THE OFFICES

**GLASS FRONTED** conference room – seats 12

**7** private offices

**OPEN OFFICE AREA** – currently with room for 10 workstations (area could be converted to provide additional labs)

BREAK ROOM

KIDDER.COM



## 5980 Horton Street

SUITE 405 | EMERYVILLE, CA



Suite 405 ±7,520 SF

#### **KIDDER MATHEWS**

TIMOTHY I. MASON 415.229.8918 timothy.mason@kidder.com LIC N° 00832545

CBRE

JAMES BENNETT 415.377.8948 james.bennett@cbre.com LIC N° 00869074



## **EmeryStation Research Campus Amenities**

5980 HORTON STREET, SUITE 405 | EMERYVILLE, CA









This information supplied herein is from sources we deem reliable. It is provided without any representation, warranty, or guarantee, expressed or implied as to its accuracy. Prospective Buyer or Tenant should conduct an independent investigation and verification of all matters deemed to be material, including, but not limited to, statements of income and expenses. Consult your attorney, accountant, or other professional advisor.



KIDDER.COM

KIDDER.COM

## 5980 Horton Street

SUITE 405 | EMERYV