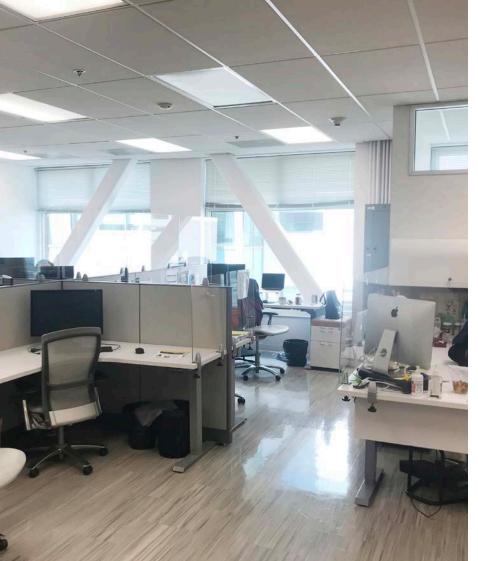

BUILDING CDA and vacuum

**IN-PLACE** plumbing for a glass wash and autoclave

STAND-BY generator

THE OFFICES

**GLASS FRONTED** conference room – seats 12

**7** private offices

**OPEN OFFICE AREA** – currently with room for 10 workstations (area could be converted to provide additional labs)