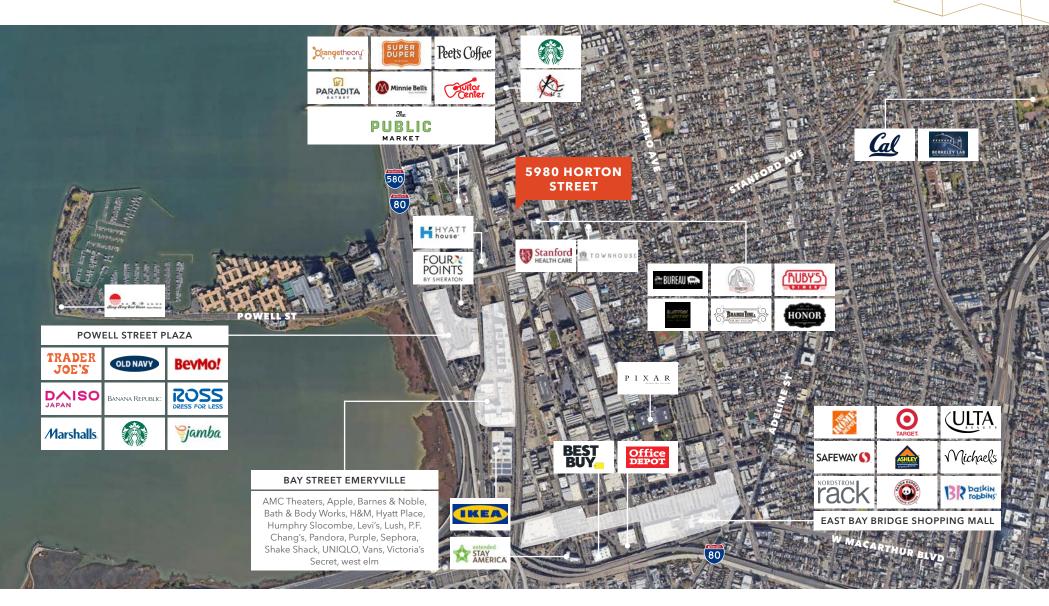

## **EmeryStation Research Campus Amenities**

5980 HORTON STREET, SUITE 405 | EMERYVILLE, CA

This information supplied herein is from sources we deem reliable. It is provided without any representation, warranty, or guarantee, expressed or implied as to its accuracy. Prospective Buyer or Tenant should conduct an independent investigation and verification of all matters deemed to be material, including, but not limited to, statements of income and expenses. Consult your attorney, accountant, or other professional advisor.