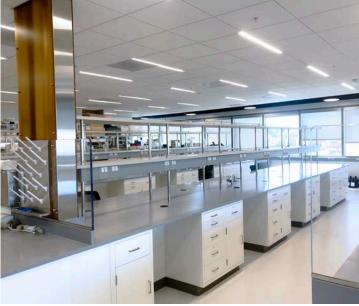

#### **THE LABS**

CHEMISTRY LAB AREA with 4 fume hoods

**BUILT-IN LAB BENCHES** with sinks

DARK ROOM/MICROSCOPY

**CLEAN ROOM** with gowning area

LAB support rooms

**IN-SUITE** vacuum

**STAND-BY** power