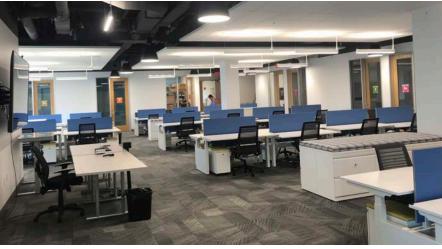

#### THE OFFICES

**OPEN** bull pen with 48 workstations adjustable height desks and chairs

MAIN conference room with seating for 14+ people

**SECONDARY** conference room with seating for 12

LARGE and equipped breakroom and all hands meeting area