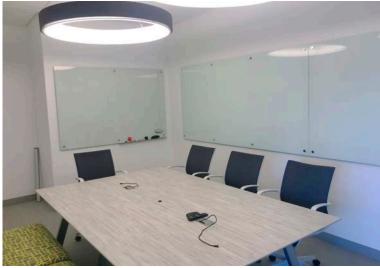

#### THE OFFICES

**OPEN** bull pen with 48 workstations adjustable height desks and chairs

MAIN conference room with seating for 14+ people

**SECONDARY** conference room with seating for 12

LARGE and equipped breakroom and all hands meeting area