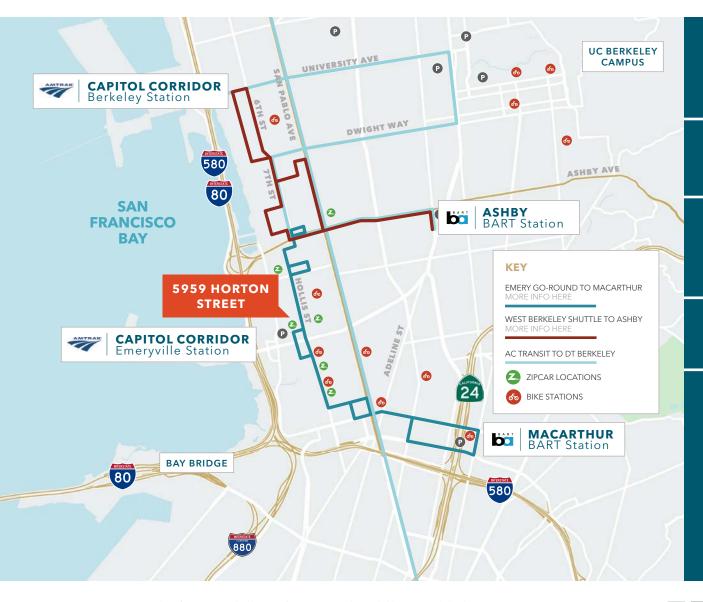

# **EmeryStation West**

5959 HORTON STREET, SUITE 450 | EMERYVILLE, CA

Emery Go-Round - daily shuttle from 6AM-10PM linking McArthur BART to the West Berkeley Bowl

Easy access to both Ashby BART via dedicated shuttle (www. westberkeleyshuttle.net)

The Capitol Corridor Commuter train serving Sacramento and San Jose and Amtrak are accessible at the Emeryville station (1.1 miles) or the Berkeley station (1.4 miles)

Immediate proximity to I-80/I-580 and the Bay Bridge

#### **DRIVE TIMES**

| 11 mins | Downtown Berkeley      |
|---------|------------------------|
| 13 mins | Downtown Oakland       |
| 18 mins | Downtown San Francisco |
| 22 mins | Oakland Airport        |
| 28 mins | SFO                    |
| 58 mins | Downtown San Jose      |