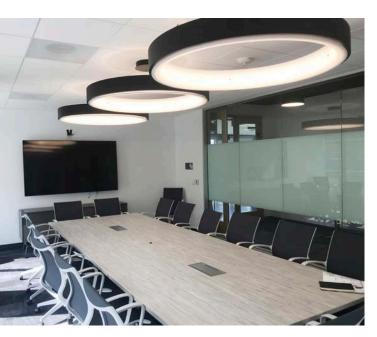

#### THE OFFICES

**OPEN** bull pen with 48 workstations adjustable height desks and chairs

MAIN conference room with seating for 14+ people

**SECONDARY** conference room with seating for 12

LARGE and equipped breakroom and all hands meeting area