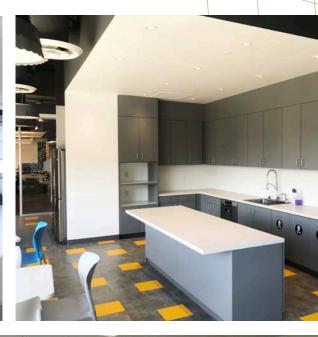

#### THE OFFICES

**OPEN** bull pen with 48 workstations adjustable height desks and chairs

MAIN conference room with seating for 14+ people

**SECONDARY** conference room with seating for 12

LARGE and equipped breakroom and all hands meeting area