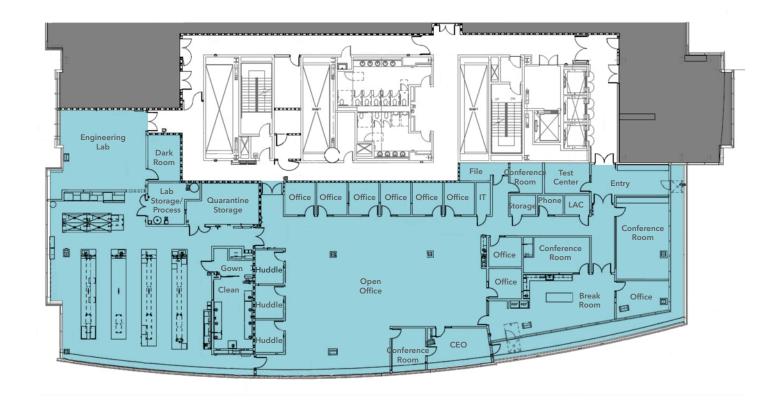

#### **THE LABS**

CHEMISTRY LAB AREA with 4 fume hoods

**BUILT-IN LAB BENCHES** with sinks

DARK ROOM/MICROSCOPY

**CLEAN ROOM** with gowning area

LAB support rooms

**IN-SUITE** vacuum

**STAND-BY** power

LOADING dock and freight elevator

#### THE OFFICES

**OPEN** bull pen with 48 workstations adjustable height desks and chairs

MAIN conference room with seating for 14+ people

**SECONDARY** conference room with seating for 12

LARGE and equipped breakroom and all hands meeting area

**CEO** office with adjacent personal conference room

17 PRIVATE offices/huddle or telephone rooms

**DIRECT** access to a usable outdoor terrace