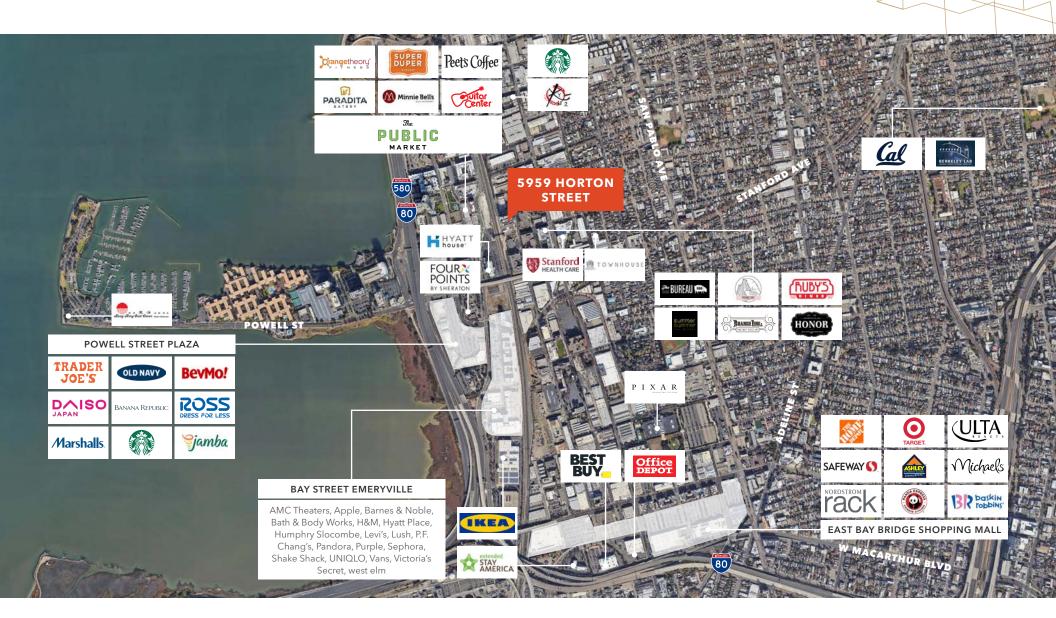

# EmeryStation Research Campus Amenities

5959 HORTON STREET, SUITE 450 | EMERYVILLE, CA