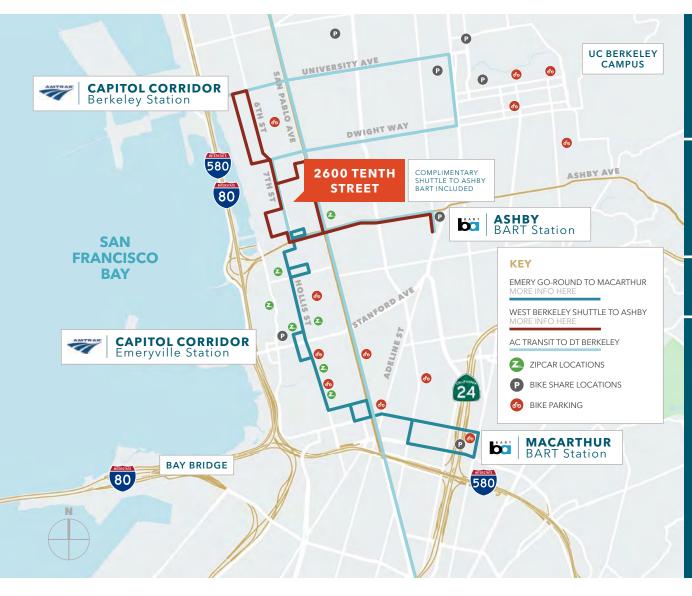

## 2600 Tenth Street

EASY ACCESS AND PLENTIFUL TRANSPORTATION OPTIONS

Ashby BART - Accessed via the West Berkeley Shuttle. Peak Hours M-F-HERE. MacArthur BART accessed via the Emery Go-Round at Aquatic Park Center Campus. Service M-F from 7.00 am to 11.00 pm-HERE.

The Amtrak Capitol Corridor Commuter train serving Sacramento to San Jose is accessible at Berkeley station (1.1 miles) and Emeryville station (1.5 miles).

Immediate proximity to I-80/I-580 and the Bay Bridge

#### **DRIVE TIMES**

| 5 mins  | Downtown Berkeley      |
|---------|------------------------|
| 14 mins | Downtown Oakland       |
| 18 mins | Downtown San Francisco |
| 20 mins | Oakland Airport        |
| 30 mins | SFO                    |
| 1 hr    | Downtown San Jose      |