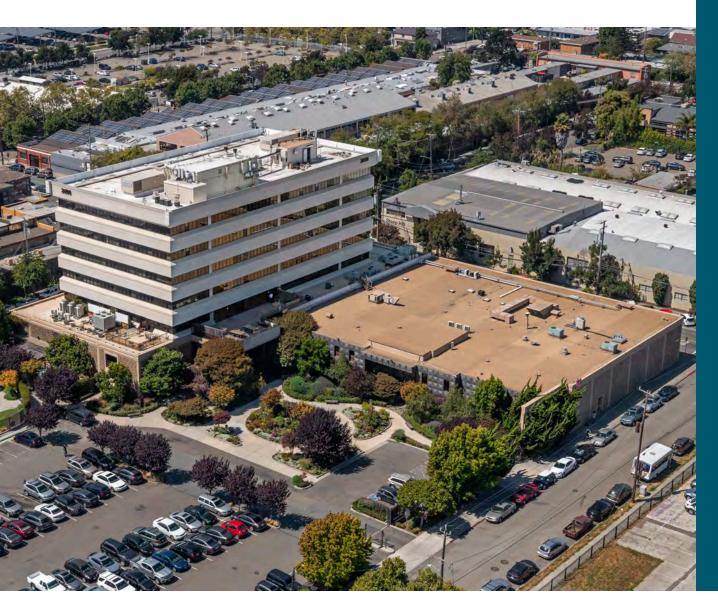

Kidder Mathews 2600 Tenth Street, Berkeley, CA

A ±39,600 SF DIVISIBLE RESEARCH & DEVELOPMENT OPPORTUNITY IN A WAREHAM DEVELOPMENT

# 2600 Tenth Street

±17,200 SF RESEARCH & DEVELOPMENT OPPORTUNITY

## 2600 Tenth Street

±17,200 SF RESEARCH & DEVELOPMENT OPPORTUNITY IN A WAREHAM DEVELOPMENT