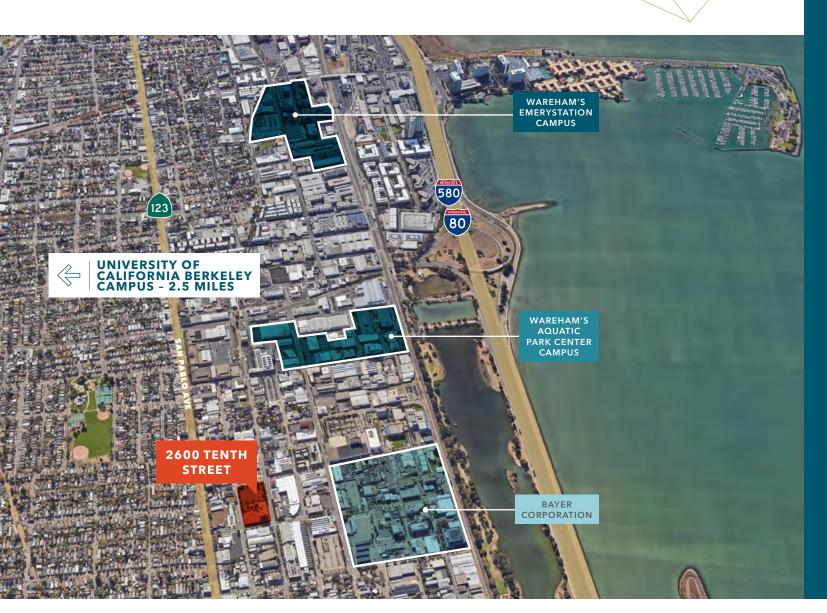

## 2600 Tenth Street

IN THE CENTER OF THE CRITICAL BERKELEY-EMERYVILLE RESEARCH & DEVELOPMENT CLUSTER

## 2600 Tenth Street

EASY ACCESS AND PLENTIFUL TRANSPORTATION OPTIONS

Ashby BART - Accessed via the West Berkeley Shuttle. Peak Hours M-F-HERE. MacArthur BART accessed via the Emery Go-Round at Aquatic Park Center Campus. Service M-F from 7.00 am to 11.00 pm-HERE.

The Amtrak Capitol Corridor Commuter train serving Sacramento to San Jose is accessible at Berkeley station (1.1 miles) and Emeryville station (1.5 miles).

Immediate proximity to I-80/I-580 and the Bay Bridge

#### **DRIVE TIMES**

| 5 mins  | Downtown Berkeley      |
|---------|------------------------|
| 14 mins | Downtown Oakland       |
| 18 mins | Downtown San Francisco |
| 20 mins | Oakland Airport        |
| 30 mins | SFO                    |
| 1 hr    | Downtown San Jose      |