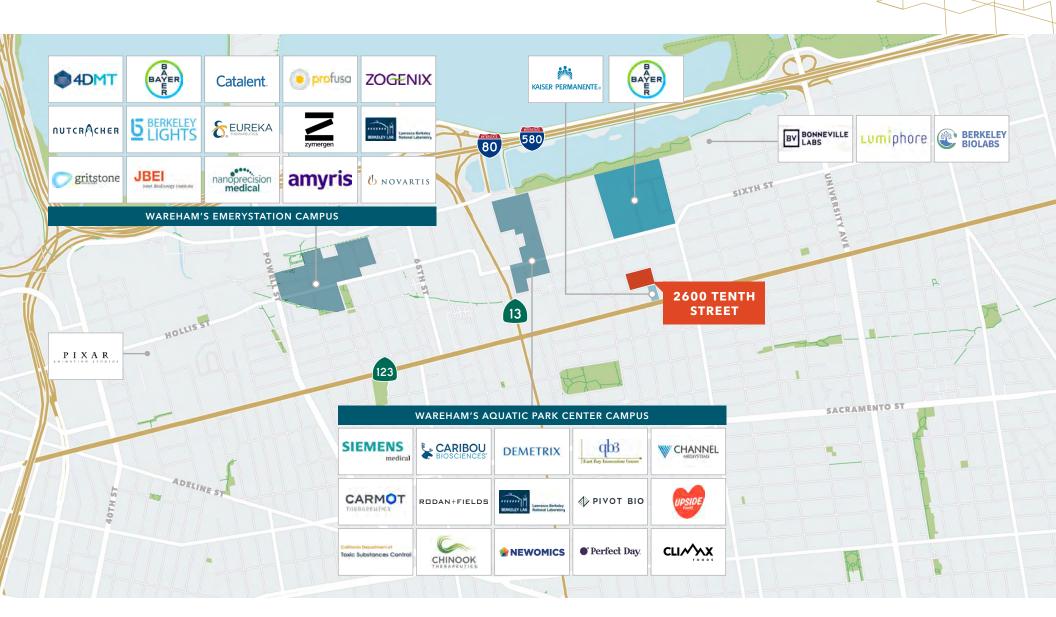

## 2600 Tenth Street

IN THE CENTER OF THE CRITICAL BERKELEY-EMERYVILLE RESEARCH & DEVELOPMENT CLUSTER