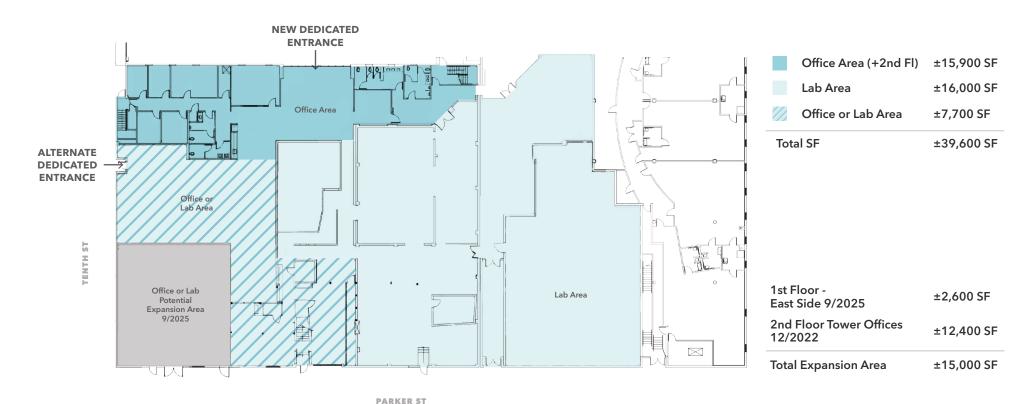

### 2600 Tenth Street

FLOOR PLAN WITH POTENTIAL EXPANSION AREA

creative office and research & development space in the heart of West Berkeley and one of the largest research clusters in Northern California

## 2600 Tenth Street

FLOOR PLAN WITH POTENTIAL EXPANSION AREA

#### **FIRST FLOOR**

**TIMOTHY MASON** 415.229.8918

timothy.mason@kidder.com

**JAMES BENNETT** 415.229.8948

james.bennett@kidder.com

LIC N°00869074

**KYLE HIPPLE** 650.769.3509

kyle.hipple@kidder.com