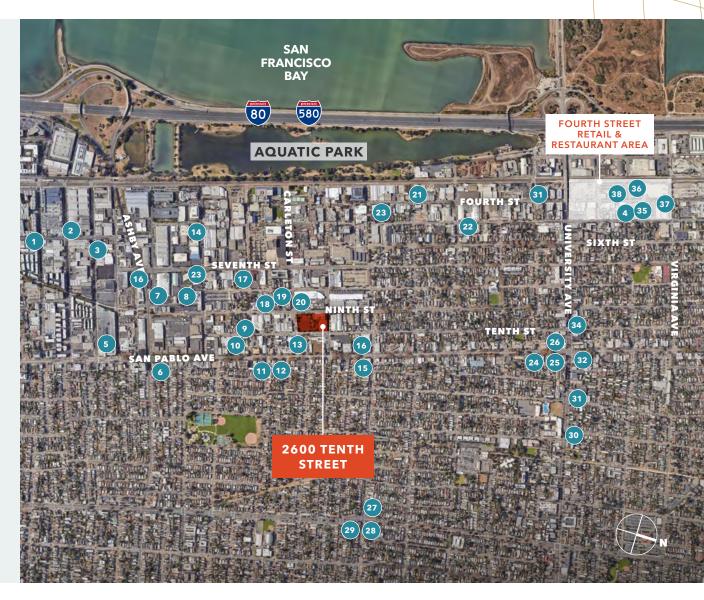

#### NEIGHBORHOOD AMENITIES

1 Starbucks

Los Moles

Wonderous Brewing Co.

Rotten City Pizza

Prizefighter

4 Bette's Oceanview Diner

5 City Sports

5 Walgreens

7 Spoon Korean Bistro

Berkeley Bowl Cafe

9 Cali Alley

Vital Vittles
Organic Bakery

11 Broom Bush Cafe

12 Nordic House

13 Far Leaves Tea

4 Riva Cucina

Le Pho Vietnamese

16 Longbranch Saloon

**17** 900 Grayson

18 Acme Bread

- 19 Third Culture Bakery
- 20 The Rare Barrel

Juan's Place

- 21 Viks Chaat
- 22 Tomate Cafe
- 23 Mint Leaf
- 24 Gaumenkitzel
- Highwire Coffee Roasters
- La Marcha Tapas Bar
- 27 Homemade Cafe
- 28 Mehak Indian Cuisine
- 9 Mo'Joe Cafe
- 30 La Mission
- 31 Catahoula Kaffeegarten
- **32** Foster Freeze
- **33** Everett & Jones Barbeque
- 34 Kabana
- 35 Cafe M
- **36** Zut!
- 37 Artís Coffee
- 38 lyasare