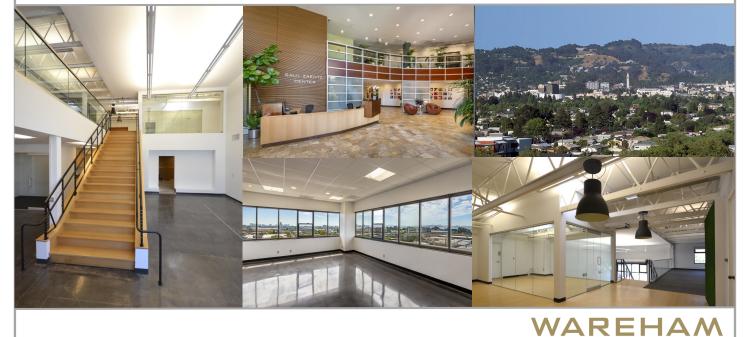

- 200 to 5,000 SF offices and suite in tower.
- Flexible terms.
- Most with great views to Berkeley Hills, Oakland, San Francisco, Marin County.
- Stunning lobby, organic gardens, art, and other great building and neighborhood amenities with quick walk to Berkeley Bowl West and San Pablo Avenue cafes/ restaurants/shopping.
- Onsite security and 24/7 security access system.
- Property management by Class A owner/landlord.
- Building conference room for tenant use.
- Access to fitness center at nearby property.