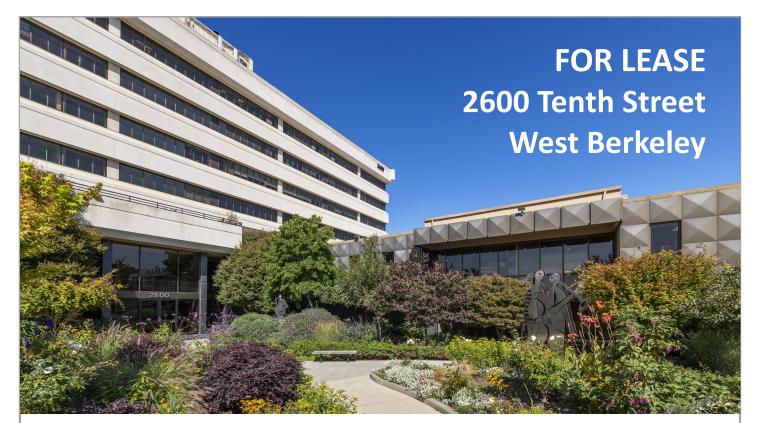

- 200 to 5,000 SF offices and suite in tower.
- Flexible terms.
- Most with great views to Berkeley Hills, Oakland, San Francisco, Marin County.
- Stunning lobby, organic gardens, art, and other great building and neighborhood amenities with quick walk to Berkeley Bowl West and San Pablo Avenue cafes/ restaurants/shopping.
- Onsite security and 24/7 security access system.
- Property management by Class A owner/landlord.
- Building conference room for tenant use.
- Access to fitness center at nearby property.