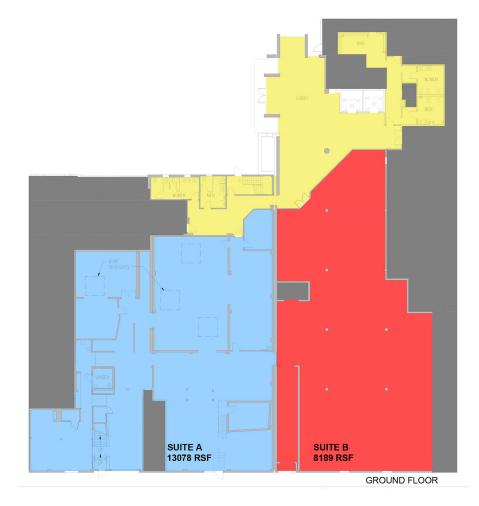

#### SIZE

Suite A: ±13,078 sq. ft. Suite B: ±8,189 sq. ft. Combined: ±21,267 sq. ft.

All information furnished herein was provided by sources deemed reliable, but no representation is made or implied as to the accuracy thereof.