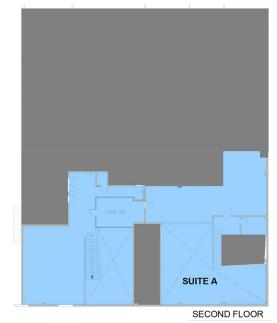

#### SIZE

Suite A: ±13,078 sq. ft. Suite B: ±8,189 sq. ft. Combined: ±21,267 sq. ft.

All information furnished herein was provided by sources deemed reliable, but no representation is made or implied as to the accuracy thereof.