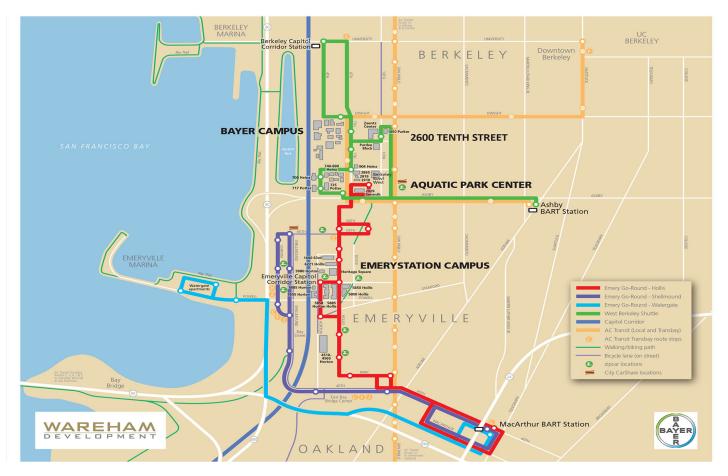

#### **PROPERTY HIGHLIGHTS**

- Flexible floorplan Opportunity to fast track build-to-suit space with a highly experienced property management team
- Polished concrete floors, high ceilings and creative look and feel
- Stunning lobby, organic gardens, and other great building and neighborhood amenities that include the Berkeley Bowl West and San Pablo Avenue restaurants/shopping.
- At the nexus of the San Francisco Bay and the East Bay's research and tech corridor in West Berkeley
- Minutes from UC Berkeley, QB3 East Bay Innovation Center, the SkyDeck, Berkeley Startup Cluster, and other colleagues at Wareham's Aquatic Park Center research campus
- Onsite security and 24/7 building access
- Complimentary dedicated West Berkeley shuttle to Ashby BART Station
- Onsite parking with quick access from I-80 at University or Ashby Avenues for those who wish to drive

732 Addison Street Suite "C" Berkeley, CA 94710 **Elena Holsman** BRE# 01731812 eh@noryost.com 510-527-3400 x11 **Steve Smith** BRE# 01330154 ss@noryost.com 510-527-3400 x12 LOCATION 2600 Tenth Street, Berkeley