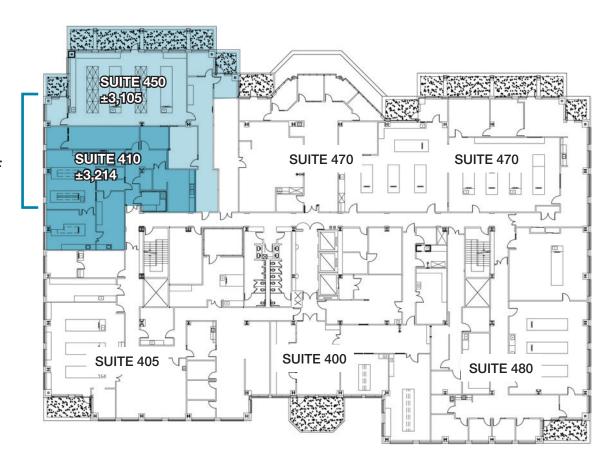

# Floor Plan

Suites 450 & 410 Suites may be combined totaling ±6,319

Suites may be combined for a total of ±6,319 SF

\*Suites can be adapted to provide more office space.

Not to scale

Leasing information contact:

## **Available Suites**

Suite 400 ±4,888 SF Available Now

Suite 450\* ±3,105 SF 30 Days

Suite 410\* ±3,214 SF May 1, 2016

\*May be combined for 6,319 SF