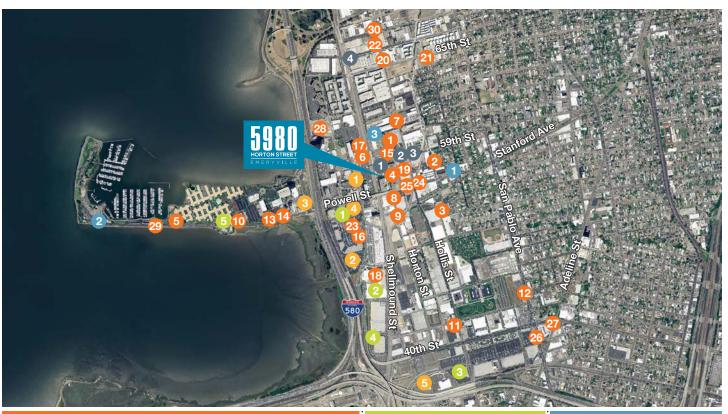

# **Location & Amenities Map**

### EAT / DRINK

- Bucci's
- 2 Townhouse
- 3 Doyle Street Café
- 4 Cabucci's
- Trader Vic's
- 6 Emery Bay Public Market
- Ruby's Café
- 8 Subway
- Subway
- Subway
- 10 Rudy's Can't Fail Café
- Arizmendi
- Specialty's
- Chevy's
- (5) Coffee & Snack Shop
- 6 Burger King
- Peet's Coffee

- California Pizza Kitchen,
  Pasta Pomodoro, P.F. Changs
  China Bistro, Fuddruckers,
  Rubio's, Fresh Mex Grill,
  Elephant Bar
- Summer Summer Thai Eatery
- 20 Cocina Poblano
- Farley's Coffee
- Rotten City Pizza
- Starbucks
- 29 E22 Cafe
- 45 Honor Bar, Grill and Cocktails
- Wally's Café
- 27 Café Bier
- Black Diamond Café
- 49 Hong Kong East Ocean Seafood Restaurant
- Opening in the second of th

### **SHOPPING**

- Powell Street Plaza
- Bay Street Shopping Center
- 3 East Bay Bridge Shopping Center
- / Ikoa
- 5 Watergate Market

#### HOTELS

- Hyatt
- 2 Courtyard Marriott
- 63 Hilton Garden Inn
- Four Points by Sheraton
- 6 Extended Stay

### LIFESTYLE

- Namaste Personal Training
- 2 KGB Kiteboarding
- 3 Square One Yoga

## TRANSPORTATION

- 1 Amtrak
- Emery-Go-Round (59th & Hollis)
- 3 Zip Car (59th & Doyle)
- Oity CarShare (66th & Hollis)

Leasing information contact:

KIDDER MATHEWS

Timothy Mason, Eric Bluestein or James Bennett | 415.229.8888